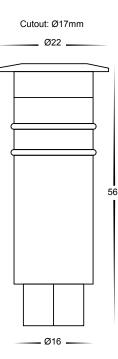

Kett 316 Stainless Steel LED Deck Light Kits

## **PRODUCT SPECIFICATIONS:**

Name: Kett Material: 316 Stainless Steel Colour: Stainless Steel Cable Length:1.5m Cable Length IP Rating: IP65 Lamp Base: Built- In LED CRI: ≥80 Wiring: Parallel Dimmable: Warranty: 2 Years Replacement

| PART NUMBER | COLOUR<br>TEMP | LUMENS | INPUT<br>VOLTAGE | BEAM<br>ANGLE | INCLUDE GLOBES  |
|-------------|----------------|--------|------------------|---------------|-----------------|
| HV2861C     | 5500K          | 70lm   | 12v DC           | 30°           | Built in 1w LED |
| HV2861W     | 3000K          | 60lm   | 12v DC           | 30°           | Built in 1w LED |
| HV2861B     | Blue           | N/A    | 12v DC           | 30°           | Built in 1w LED |