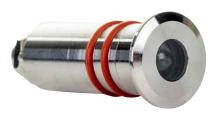

Kett 316 Stainless Steel LED Deck Light Kits

## **PRODUCT SPECIFICATIONS:**

Name: Kett Material: 316 Stainless Steel Colour: Stainless Steel Cable Length:1.5m Cable Length IP Rating: IP65 Lamp Base: Built- In LED CRI: ≥80 Wiring: Parallel Dimmable: Warranty: 2 Years Replacement

| PART NUMBER | COLOUR<br>TEMP | LUMENS | INPUT<br>VOLTAGE | BEAM<br>ANGLE | INCLUDE GLOBES  |
|-------------|----------------|--------|------------------|---------------|-----------------|
| HV2861C     | 5500K          | 70lm   | 12v DC           | 30°           | Built in 1w LED |
| HV2861W     | 3000K          | 60lm   | 12v DC           | 30°           | Built in 1w LED |
| HV2861B     | Blue           | N/A    | 12v DC           | 30°           | Built in 1w LED |