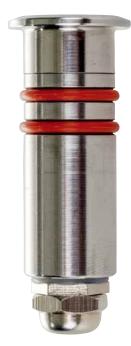

Kett 316 Stainless Steel LED Deck Light Kits

## **PRODUCT SPECIFICATIONS:**

Name: Kett Material: 316 Stainless Steel Colour: Stainless Steel Cable Length:1.5m Cable Length IP Rating: IP65 Lamp Base: Built- In LED CRI: ≥80 Wiring: Parallel Dimmable: Warranty: 2 Years Replacement

| PART NUMBER | COLOUR<br>TEMP | LUMENS | INPUT<br>VOLTAGE | BEAM<br>ANGLE | INCLUDE GLOBES  |
|-------------|----------------|--------|------------------|---------------|-----------------|
| HV2861C     | 5500K          | 70lm   | 12v DC           | 30°           | Built in 1w LED |
| HV2861W     | 3000K          | 60lm   | 12v DC           | 30°           | Built in 1w LED |
| HV2861B     | Blue           | N/A    | 12v DC           | 30°           | Built in 1w LED |