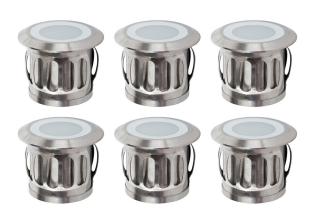

Wiring: Parallel

Dimmable: No

Warranty: 2 years replacement\*\*

6 x lights

1 x LED driver

1 x 4m Extension Cable

1 x RF remote controller ( RGB model only )

| PART NUMBER | COLOUR<br>TEMP | LUMENS   | INPUT<br>VOLTAGE                 | BEAM<br>ANGLE | INCLUDE GLOBES        |
|-------------|----------------|----------|----------------------------------|---------------|-----------------------|
| HV2826C     | 5500K          | 6 x 50lm | Driver - 240v<br>Fitting -12v DC | 120°          | Built in 6 x 0.5w LED |
| HV2826W     | 3000K          | 6 x 40lm | Driver - 240v<br>Fitting -12v DC | 120°          | Built in 6 x 0.5w LED |
| HV2826RGB   | RGB            | N/A      | Driver - 240v<br>Fitting -12v DC | 120°          | Built in 6 x 0.5w LED |