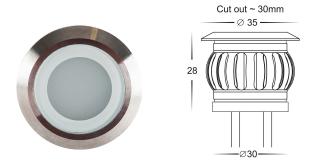

## **PRODUCT SPECIFICATIONS**

Name: Flame

Material: 316 Stainless Steel

Colour: Stainless Steel

IP Rating: IP67

Cable length: 2 x 1.5m per light

Lamp Base: Built in LED

**CRI**: ≥80

Wiring: Parallel

Dimmable: No

Warranty: 2 years replacement\*\*

6 x lights

1 x LED driver

1 x 4m Extension Cable

1 x RF remote controller ( RGB model only )

| PART NUMBER | COLOUR<br>TEMP | LUMENS   | INPUT<br>VOLTAGE                 | BEAM<br>ANGLE | INCLUDE GLOBES        |
|-------------|----------------|----------|----------------------------------|---------------|-----------------------|
| HV2826C     | 5500K          | 6 x 50lm | Driver - 240v<br>Fitting -12v DC | 120°          | Built in 6 x 0.5w LED |
| HV2826W     | 3000K          | 6 x 40lm | Driver - 240v<br>Fitting -12v DC | 120°          | Built in 6 x 0.5w LED |
| HV2826RGB   | RGB            | N/A      | Driver - 240v<br>Fitting -12v DC | 120°          | Built in 6 x 0.5w LED |