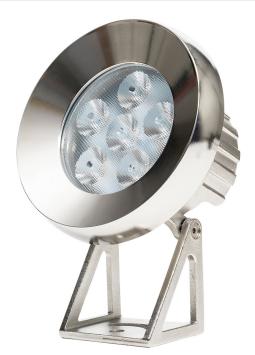

## Sotto 316 Stainless Steel LED Pond or Garden Light

## **PRODUCT SPECIFICATIONS**

Name: SOTTO

Material: 316 Stainless Steel

Colour: Stainless Steel

IP Rating: IP68

Installation depth: 3 metre max.

Cable length: 6m

Lamp Base: Built in LED

**CRI**: ≥80

Wiring: Parallel

Dimmable: No

Warranty: 2 years replacement\*\*

| PART NUMBER | COLOUR<br>TEMP | LUMENS | INPUT<br>VOLTAGE | BEAM<br>ANGLE | INCLUDE GLOBES   |
|-------------|----------------|--------|------------------|---------------|------------------|
| HV1494C     | 5500K          | 975lm  | 12v DC           | 40°           | Built in 15w LED |
| HV1494W     | 3000K          | 873lm  | 12v DC           | 40°           | Built in 15w LED |
| HV1494RGB   | RGB            | N/A    | 12v DC           | 40°           | Built in 15w LED |