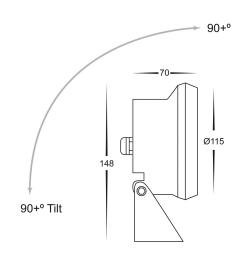

**CRI**: ≥80

Wiring: Parallel

Dimmable: No

Warranty: 2 years replacement\*\*

| PART NUMBER | COLOUR<br>TEMP | LUMENS | INPUT<br>VOLTAGE | BEAM<br>ANGLE | INCLUDE GLOBES   |
|-------------|----------------|--------|------------------|---------------|------------------|
| HV1494C     | 5500K          | 975lm  | 12v DC           | 40°           | Built in 15w LED |
| HV1494W     | 3000K          | 873lm  | 12v DC           | 40°           | Built in 15w LED |
| HV1494RGB   | RGB            | N/A    | 12v DC           | 40°           | Built in 15w LED |