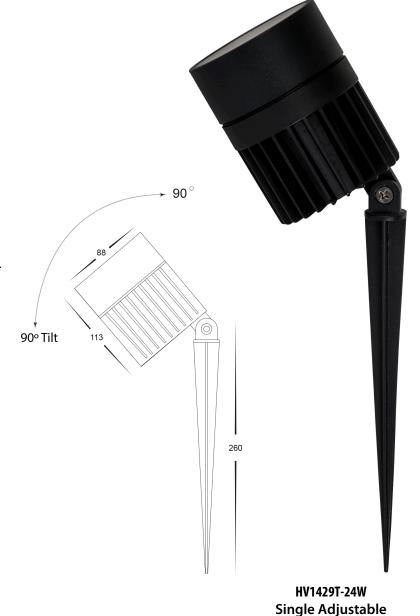

Dimmable: No

Warranty: 2 years replacement\*\*

| PART NUMBER | COLOUR<br>TEMP | LUMENS* | INPUT<br>VOLTAGE | BEAM<br>ANGLE | INCLUDED GLOBES  |
|-------------|----------------|---------|------------------|---------------|------------------|
|             | 3000K          | 960lm   |                  |               |                  |
| HV1429T-24W | 4000K          | 1020lm  | 12V DC           | 36°           | Built in 24w LED |
|             | 5500K          | 1080lm  |                  |               |                  |

Must be used with suitable 12v DC LED driver

143 Beauchamp Road Matraville NSW 2036 Australia Tel: 02 9381 8300 Fax: 02 9666 8881 Email: sales@havit.com.au web: www.havit.com.au

<sup>\*</sup> Lumen output measured at source