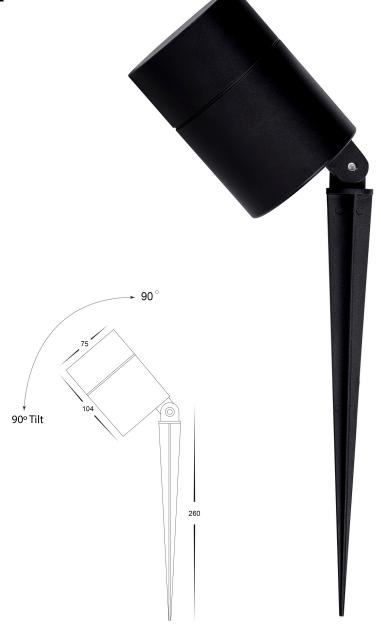

## Oasis Black LED Garden Spike Light

## **PRODUCT SPECIFICATIONS**

Name: Oasis

Material: Aluminium

Colour: Black

IP Rating: IP65

Lamp Base: Built in LED

**CRI**: ≥80

Wiring: Parallel **Dimmable:** No