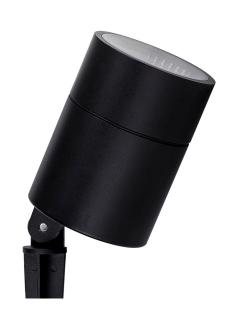

## Oasis Black LED Garden Spike Light

## **PRODUCT SPECIFICATIONS**

Name: Oasis

Material: Aluminium

Colour: Black

IP Rating: IP65

Lamp Base: Built in LED

**CRI**: ≥80

Wiring: Parallel **Dimmable:** No