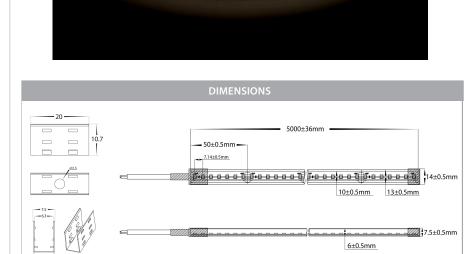

## PRODUCT SPECIFICATIONS

Watts Per Metre: 14.4w Input Voltage: 24v DC Colour Temp: 5500k

**CRI:** >80

Beam Angle: 120°

**IP Rating:** IP67

Size: 14mm (H) x 7mm (W) (Including End Caps)

**PCB:** 3oz

**Dimmable:** Yes

LED Chip Type: 2835

**LED Chips Per Metre:** 140 LED'S

**Lumens Per Metre:** 660lm **Maximum Length:** 5000mm

**Cutting Increments:** Every 50mm

Wiring: Parallel

**Mounting:** Clips (4 clips supplied per metre)