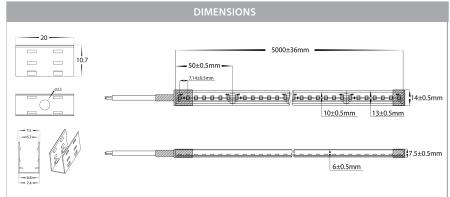

## PRODUCT SPECIFICATIONS

Watts Per Metre: 14.4w Input Voltage: 24v DC Colour Temp: 4000k

**CRI:** >80

Beam Angle: 120°

**IP Rating:** IP67

Size: 14mm (H) x 7mm (W) (Including End Caps)

**PCB:** 3oz

**Dimmable:** Yes

**LED Chip Type:** 2835

**LED Chips Per Metre:** 140 LED'S

**Lumens Per Metre:** 630lm

Maximum Length: 5000mm

**Cutting Increments:** Every 50mm

Wiring: Parallel

**Mounting:** Clips (4 clips supplied per metre)