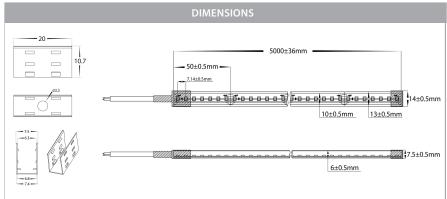

## PRODUCT SPECIFICATIONS

Watts Per Metre: 14.4w Input Voltage: 24v DC Colour Temp: 3000k

**CRI:** >80

Beam Angle: 120°
IP Rating: IP67

Size: 14mm (H) x 7mm (W) (Including End Caps)

**PCB:** 3oz

**Dimmable:** Yes

**LED Chip Type:** 2835

**LED Chips Per Metre:** 140 LED'S

**Lumens Per Metre:** 600lm **Maximum Length:** 5000mm

**Cutting Increments:** Every 50mm

Wiring: Parallel

**Mounting:** Clips (4 clips supplied per metre)