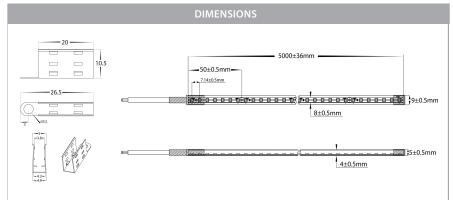

## PRODUCT SPECIFICATIONS

Watts Per Metre: 9.6w Input Voltage: 24v DC Colour Temp: 3000k

**CRI:** >80

Beam Angle: 120°
IP Rating: IP67

Size: 9mm (H) x 5mm (W) (including end caps)

**PCB:** 3oz

**Dimmable:** Yes

**LED Chip Type:** 2835

**LED Chips Per Metre:** 140 LED'S

**Lumens Per Metre:** 400lm **Maximum Length:** 5000mm

**Cutting Increments:** Every 50mm

Wiring: Parallel

**Mounting:** Clips (4 clips supplied per metre)