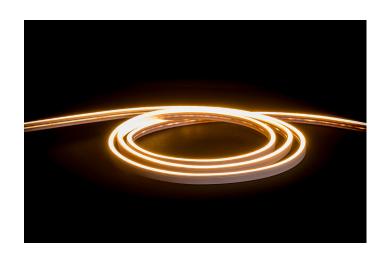

## 9.6w IP67 24v DC 3000K NEOLITE Flexible LED Strip



## PRODUCT SPECIFICATIONS

Watts Per Metre: 9.6w Input Voltage: 24v DC Colour Temp: 3000k

**CRI:** >80

Beam Angle: 120°
IP Rating: IP67

Size: 9mm (H) x 5mm (W) (including end caps)

**PCB:** 3oz

**Dimmable:** Yes

**LED Chip Type:** 2835

**LED Chips Per Metre:** 140 LED'S

**Lumens Per Metre:** 400lm **Maximum Length:** 5000mm

**Cutting Increments:** Every 50mm

Wiring: Parallel

**Mounting:** Clips (4 clips supplied per metre)

Warranty: 2 Years Replacement\*\*









## **Product Ordering**





\* Lumens measured @ source

\*\*See Warranty Terms and Conditions for more information

Must be used with a suitable 24v DC LED Driver

For more information contact Havit Lighting

ADDRESS: 143 Beauchamp Road Matraville NSW 2036

Australia

Tel: 02 9381 8300 Fax: 02 9666 8881 Email: sales@havit.com.au web: www.havit.com.au