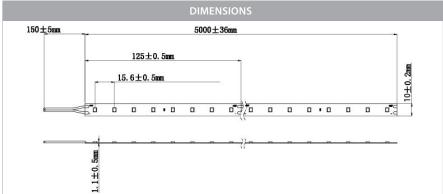

**LED Chip Type:** 2835

**LED Chips Per Metre:** 80 LED'S **Lumens Per Metre\*:** 1870lm **Maximum Length:** 10000mm

Cutting Increments: Every 125mm

Wiring: Parallel

**Mounting:** Aluminium Profile or Heat Sink