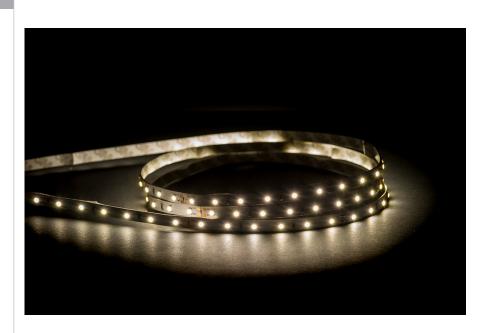

## 14.4w IP20 24v DC 5500K LED Strip

## PRODUCT SPECIFICATIONS

Watts Per Metre: 14.4w Input Voltage: 24v DC Colour Temp: 5500k

**CRI:** >90

Beam Angle: 120°

IP Rating: IP20

Size: 10mm x 2mm

**PCB:** 3oz

**Dimmable:** Yes

**LED Chip Type:** 2835

**LED Chips Per Metre:** 80 LED'S **Lumens Per Metre\*:** 1870lm **Maximum Length:** 10000mm

Cutting Increments: Every 125mm

Wiring: Parallel

**Mounting:** Aluminium Profile or Heat Sink