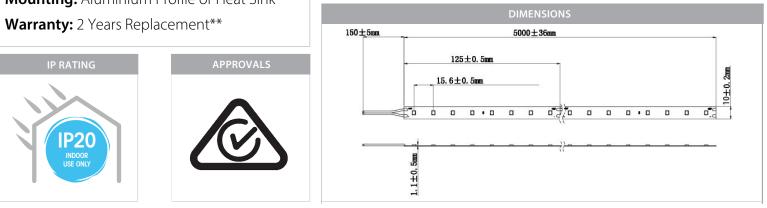

## PRODUCT SPECIFICATIONS

Watts Per Metre: 14.4w Input Voltage: 24v DC Colour Temp: 4000k **CRI:** >90 Beam Angle: 120° IP Rating: IP20 Size: 10mm x 2mm **PCB:** 3oz Dimmable: Yes LED Chip Type: 2835 LED Chips Per Metre: 80 LED'S Lumens Per Metre\*: 1720lm Maximum Length: 10000mm Cutting Increments: Every 125mm Wiring: Parallel **Mounting:** Aluminium Profile or Heat Sink Warranty: 2 Years Replacement\*\*