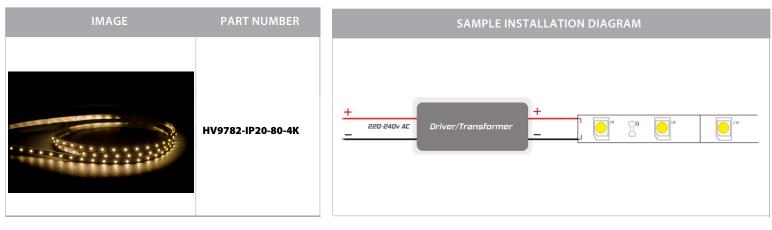

## 14.4w IP20 24v DC 4000K LED Strip



## PRODUCT SPECIFICATIONS

Watts Per Metre: 14.4w Input Voltage: 24v DC Colour Temp: 4000k **CRI:** >90 Beam Angle: 120° IP Rating: IP20 Size: 10mm x 2mm **PCB:** 3oz Dimmable: Yes LED Chip Type: 2835 LED Chips Per Metre: 80 LED'S Lumens Per Metre\*: 1720lm Maximum Length: 10000mm Cutting Increments: Every 125mm Wiring: Parallel **Mounting:** Aluminium Profile or Heat Sink Warranty: 2 Years Replacement\*\*





## **Product Ordering**



Must be used with a suitable 24v DC LED Driver

## For more information contact Havit Lighting

ADDRESS: 143 Beauchamp Road Matraville NSW 2036 Australia 

 Tel:
 02 9381 8300

 Fax:
 02 9666 8881

 Email:
 sales@havit.com.au

 web:
 www.havit.com.au

\*\*See Warranty Terms and Conditions for more information

\* Lumens measured @ source