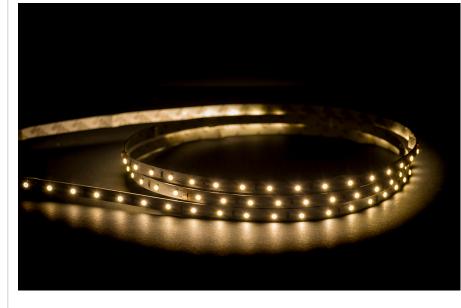

## 14.4w IP20 24v DC 4000K LED Strip

## PRODUCT SPECIFICATIONS

Watts Per Metre: 14.4w Input Voltage: 24v DC Colour Temp: 4000k **CRI:** >90 Beam Angle: 120° IP Rating: IP20 Size: 10mm x 2mm **PCB:** 3oz Dimmable: Yes LED Chip Type: 2835 LED Chips Per Metre: 80 LED'S Lumens Per Metre\*: 1720lm Maximum Length: 10000mm Cutting Increments: Every 125mm Wiring: Parallel **Mounting:** Aluminium Profile or Heat Sink Warranty: 2 Years Replacement\*\*