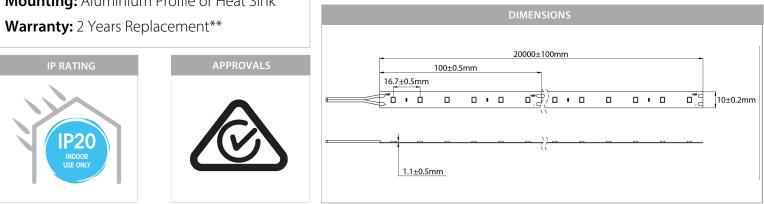

## PRODUCT SPECIFICATIONS

Watts Per Metre: 4.8w Input Voltage: 24v DC Colour Temp: 4000k **CRI:** >90 Beam Angle: 120° IP Rating: IP20 Size: 10mm x 2mm **PCB:** 3oz **Dimmable:** Yes LED Chip Type: 3040 LED Chips Per Metre: 60 LED'S Lumens Per Metre\*: 550lm Maximum Length: 2000mm Cutting Increments: Every 100mm Wiring: Parallel Mounting: Aluminium Profile or Heat Sink