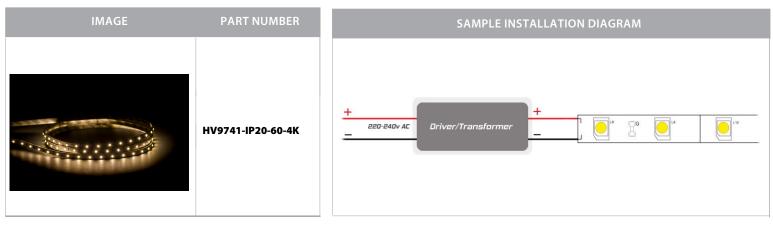

## 4.8w IP20 24v DC 4000K Long Run LED Strip



## PRODUCT SPECIFICATIONS

Watts Per Metre: 4.8w Input Voltage: 24v DC Colour Temp: 4000k **CRI:** >90 Beam Angle: 120° IP Rating: IP20 Size: 10mm x 2mm **PCB:** 3oz **Dimmable:** Yes LED Chip Type: 3040 LED Chips Per Metre: 60 LED'S Lumens Per Metre\*: 550lm Maximum Length: 2000mm Cutting Increments: Every 100mm Wiring: Parallel Mounting: Aluminium Profile or Heat Sink





## **Product Ordering**



Must be used with a suitable 24v DC LED Driver

## For more information contact Havit Lighting

ADDRESS: 143 Beauchamp Road Matraville NSW 2036 Australia 

 Tel:
 02 9381 8300

 Fax:
 02 9666 8881

 Email:
 sales@havit.com.au

 web:
 www.havit.com.au

\*\*See Warranty Terms and Conditions for more information

\* Lumens measured @ source