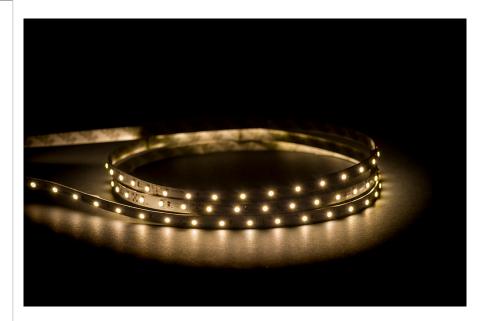

## 4.8w IP20 24v DC 4000K Long Run LED Strip

## PRODUCT SPECIFICATIONS

Watts Per Metre: 4.8w Input Voltage: 24v DC Colour Temp: 4000k **CRI:** >90 Beam Angle: 120° IP Rating: IP20 Size: 10mm x 2mm **PCB:** 3oz **Dimmable:** Yes LED Chip Type: 3040 LED Chips Per Metre: 60 LED'S Lumens Per Metre\*: 550lm Maximum Length: 2000mm Cutting Increments: Every 100mm Wiring: Parallel Mounting: Aluminium Profile or Heat Sink