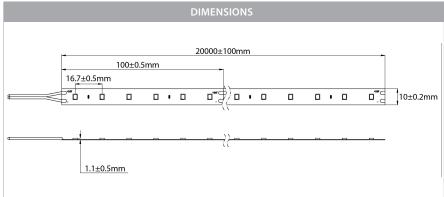

**LED Chip Type:** 3040

**LED Chips Per Metre:** 60 LED'S

Lumens Per Metre\*: 520lm

Maximum Length: 20000mm

**Cutting Increments:** Every 100mm

Wiring: Parallel

**Mounting:** Aluminium Profile or Heat Sink

Warranty: 2 Years Replacement\*\*