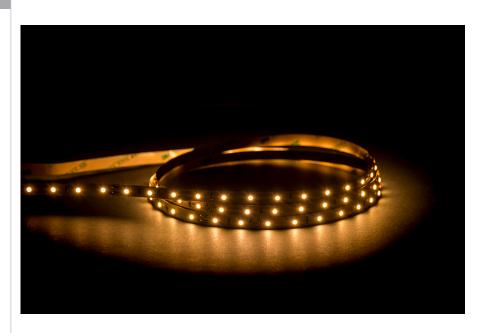

## 4.8w IP20 24v DC 3000K Long Run LED Strip

## PRODUCT SPECIFICATIONS

Watts Per Metre: 4.8w Input Voltage: 24v DC Colour Temp: 3000k

**CRI:** >90

Beam Angle: 120°

IP Rating: IP20

Size: 10mm x 2mm

**PCB:** 3oz

**Dimmable:** Yes

**LED Chip Type:** 3040

**LED Chips Per Metre:** 60 LED'S

Lumens Per Metre\*: 520lm

Maximum Length: 20000mm

**Cutting Increments:** Every 100mm

Wiring: Parallel

**Mounting:** Aluminium Profile or Heat Sink

Warranty: 2 Years Replacement\*\*