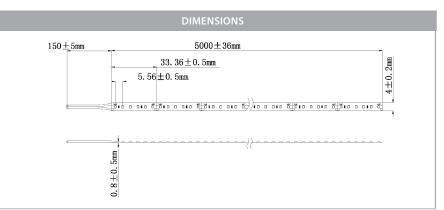

## PRODUCT SPECIFICATIONS

Watts Per Metre: 9.6w Input Voltage: 24v DC Colour Temp: 5500k **CRI:** >80 Beam Angle: 120° IP Rating: IP20 Size: 4mm x 2mm **PCB:** 3oz **Dimmable:** Yes LED Chip Type: 2216 LED Chips Per Metre: 180 LED'S Lumens Per Metre\*: 860lm Maximum Length: 5000mm Cutting Increments: Every 33mm Wiring: Parallel **Mounting:** Aluminium Profile or Heat Sink Warranty: 2 Years Replacement\*\*