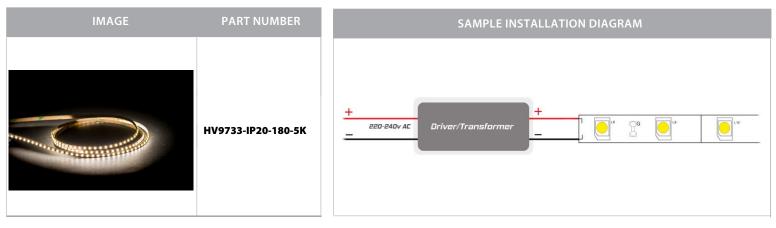

## **Product Ordering**

\* Lumens measured @ source

Must be used with a suitable 24v DC LED Driver