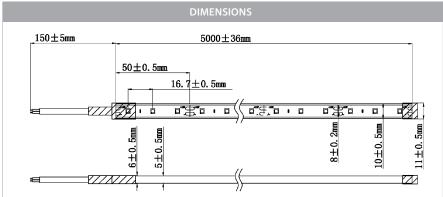

## PRODUCT SPECIFICATIONS

Watts Per Metre: 4.8w Input Voltage: 12v DC Colour Temp: 4000k

**CRI:** >80

Beam Angle: 120°

**IP Rating: IP67** 

Size: 12mm x 6mm (Including End Caps)

**PCB:** 3oz

**Dimmable:** Yes

LED Chip Type: 3528

**LED Chips Per Metre:** 60 LED'S

**Lumens Per Metre\*:** 410lm

Maximum Length: 5000mm

**Cutting Increments:** Every 50mm

Wiring: Parallel

**Mounting:** Aluminium Profile or Heat Sink

Warranty: 2 Years Replacement\*\*