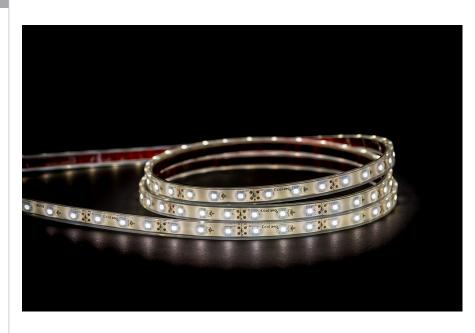

## 4.8w IP67 12v DC 4000K LED Strip

## PRODUCT SPECIFICATIONS

Watts Per Metre: 4.8w Input Voltage: 12v DC Colour Temp: 4000k

**CRI:** >80

Beam Angle: 120°

**IP Rating: IP67** 

Size: 12mm x 6mm (Including End Caps)

**PCB:** 3oz

**Dimmable:** Yes

LED Chip Type: 3528

**LED Chips Per Metre:** 60 LED'S

**Lumens Per Metre\*:** 410lm

Maximum Length: 5000mm

**Cutting Increments:** Every 50mm

Wiring: Parallel

**Mounting:** Aluminium Profile or Heat Sink

Warranty: 2 Years Replacement\*\*