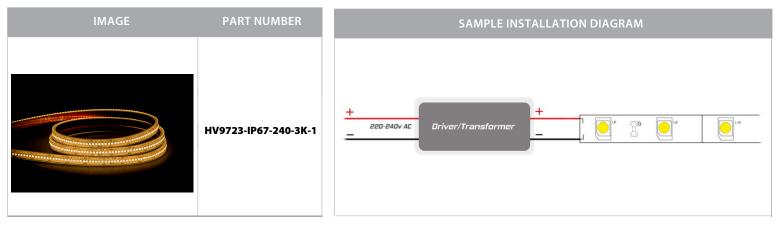

## **Product Ordering**

\* Lumens measured @ source

Must be used with a suitable 24v DC LED Driver