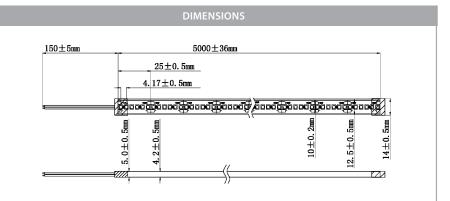

## PRODUCT SPECIFICATIONS

Watts Per Metre: 19.2w Input Voltage: 24v DC Colour Temp: 3000k **CRI:** >80 Beam Angle: 120° IP Rating: IP67 Size: 14mm x 6mm (Including End Caps) **PCB:** 3oz **Dimmable:** Yes LED Chip Type: 3528 LED Chips Per Metre: 240 LED'S Lumens Per Metre\*: 1560lm Maximum Length: 5000mm Cutting Increments: Every 25mm Wiring: Parallel Mounting: Aluminium Profile or Heat Sink Warranty: 2 Years Replacement\*\*