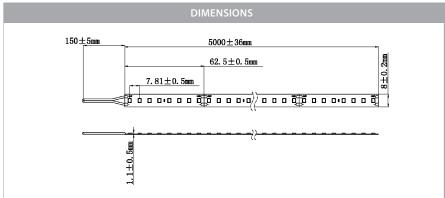

#### PRODUCT SPECIFICATIONS

Watts Per Metre: 9.6w Input Voltage: 24v DC Colour Temp: 5500k

**CRI:** >90

Beam Angle: 120°

**IP Rating:** IP20

Size: 8mm x 2mm

**PCB:** 3oz

**Dimmable:** Yes

LED Chip Type: 2835

**LED Chips Per Metre:** 128 LED'S

**Lumens Per Metre\*:** 1240lm **Maximum Length:** 10000mm

Cutting Increments: Every 63mm

Wiring: Parallel

**Mounting:** Aluminium Profile or Heat Sink