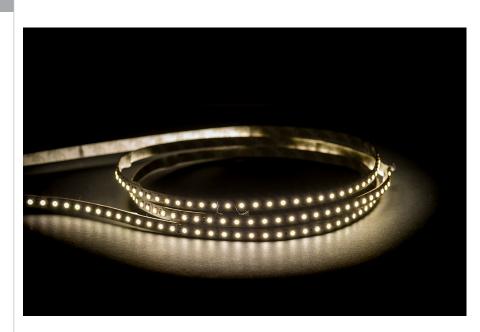

## 9.6w IP20 24v DC 5500K LED Strip

# 9.6w IP20 24v DC 4000K LED Strip

# 9.6w IP20 24v DC 3000K LED Strip