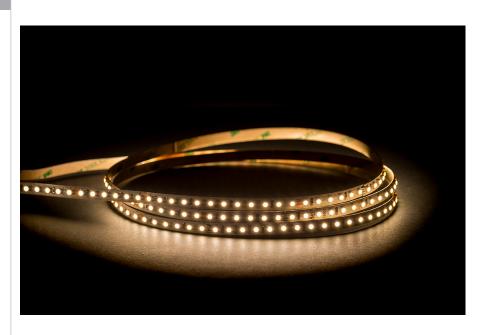

## 9.6w IP20 24v DC 5500K LED Strip

# 9.6w IP20 24v DC 4000K LED Strip

# 9.6w IP20 24v DC 3000K LED Strip