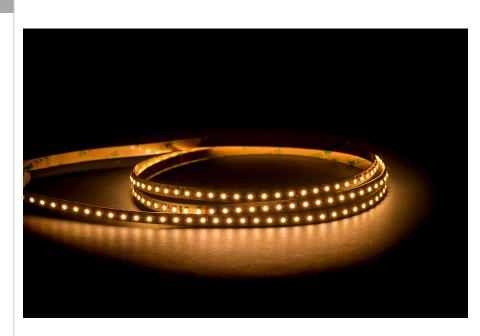

## 9.6w IP20 24v DC 5500K LED Strip

# 9.6w IP20 24v DC 4000K LED Strip

# 9.6w IP20 24v DC 3000K LED Strip