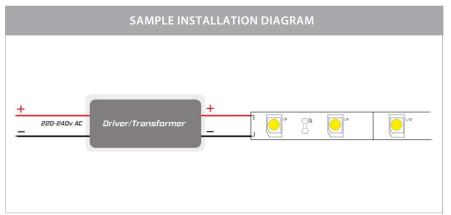

### **Product Ordering**

Must be used with a suitable 24v DC LED Driver

\* Lumens measured @ source

\*\*See Warranty Terms and Conditions for more information