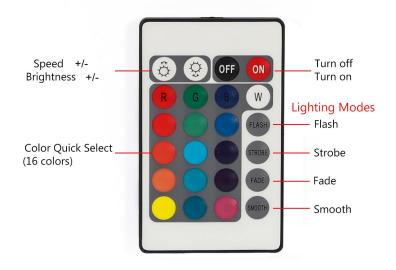

## **PRODUCT SPECIFICATIONS**

Material: Aluminium + PC Colour: Silver & white IP Rating: IP20 Lamp Base: Built in LED CRI: ≥80 Wiring: Parallel Dimmable: Yes Warranty: 2 years replacement\*\*

**IR Remote Control Instructions** 