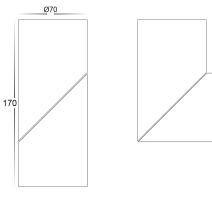

## *Nella LED Rotatable Surface Mounted Downlight*

. ø70

## **PRODUCT SPECIFICATIONS**

Name: Nella Rotatable Material: Aluminium

Colour: White or Black

IP Rating: IP54

Lamp Base: Built in LED

**CRI:** ≥80

Wiring: Parallel

Dimmable: Yes