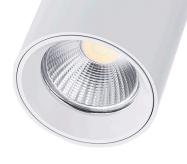

## **PRODUCT SPECIFICATIONS**

Name: Nella Rotatable Material: Aluminium

Colour: White or Black

IP Rating: IP54

Lamp Base: Built in LED

**CRI:** ≥80

Wiring: Parallel

Dimmable: Yes

Warranty: 2 years replacement\*\*

HV5823T-WHT

HV5823T-BLK

| Tri-Colour By Havit |    |
|---------------------|----|
| 3000K               |    |
| 4000K               |    |
| 5500К Ид            | ſŢ |

Ø70