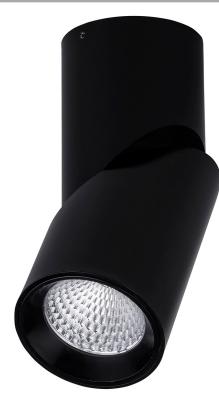

## **PRODUCT SPECIFICATIONS**

Name: Nella Rotatable Material: Aluminium

Colour: White or Black

IP Rating: IP54

Lamp Base: Built in LED

**CRI:** ≥80

Wiring: Parallel

Dimmable: Yes

Warranty: 2 years replacement\*\*

HV5823T-WHT

HV5823T-BLK

| Tri-Colour By Havit |    |
|---------------------|----|
| 3000K               |    |
| 4000K               |    |
| 5500К Ид            | ſŢ |

Ø70