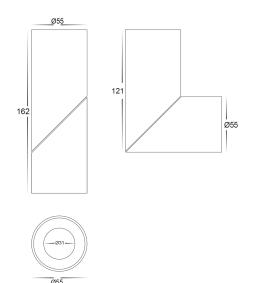

## **PRODUCT SPECIFICATIONS**

Name: Nella Rotatable

Material: Aluminium

Colour: White or Black

IP Rating: IP54

Lamp Base: Built in LED

**CRI**: ≥80

Wiring: Parallel Dimmable: Yes

| PART NUMBER | COLOUR<br>TEMP | LUMENS* | INPUT<br>VOLTAGE | BEAM<br>ANGLE | INCLUDED GLOBES |
|-------------|----------------|---------|------------------|---------------|-----------------|
| HV5822T-WHT | 3000k          | 570lm   |                  |               |                 |
|             | 4000k          | 600lm   | 240v AC          | 60°           | 7w Built in LED |
| HV5822T-BLK | 5500k          | 630lm   |                  |               |                 |