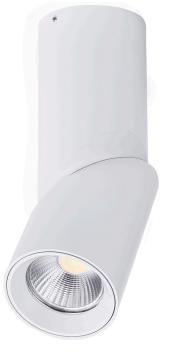

## **PRODUCT SPECIFICATIONS**

Name: Nella Rotatable

Material: Aluminium

Colour: White or Black

IP Rating: IP54

Lamp Base: Built in LED

**CRI**: ≥80

Wiring: Parallel Dimmable: Yes

| PART NUMBER | COLOUR<br>TEMP | LUMENS* | INPUT<br>VOLTAGE | BEAM<br>ANGLE | INCLUDED GLOBES |
|-------------|----------------|---------|------------------|---------------|-----------------|
| HV5822T-WHT | 3000k          | 570lm   |                  |               |                 |
|             | 4000k          | 600lm   | 240v AC          | 60°           | 7w Built in LED |
| HV5822T-BLK | 5500k          | 630lm   |                  |               |                 |