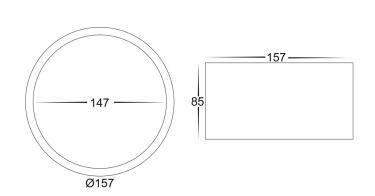

Dimmable: Yes

Warranty: 2 years replacement\*\*

HV5805T-BLK

HV5805T-WHT

| PART NUMBER | COLOUR<br>TEMP | LUMENS*          | INPUT<br>VOLTAGE | BEAM<br>ANGLE | INCLUDED GLOBES  |
|-------------|----------------|------------------|------------------|---------------|------------------|
| HV5805T-BLK | 3000K<br>4000K | 1440lm<br>1540lm | 240v             | 120°          | Built in 18w LED |
| HV5805T-WHT | 5500K          | 1620lm           |                  |               |                  |