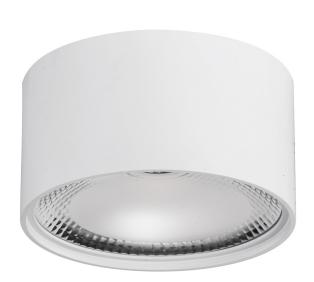

## Nella 18w LED Round Surface Mounted Downlights

## **PRODUCT SPECIFICATIONS**

Name: Nella

Material: Aluminium + Glass

Colour: Black or White

IP Rating: IP54

Lamp Base: Built in LED

**CRI**: ≥80

Wiring: Parallel

Dimmable: Yes

Warranty: 2 years replacement\*\*

HV5805T-BLK

HV5805T-WHT

| PART NUMBER | COLOUR<br>TEMP | LUMENS*          | INPUT<br>VOLTAGE | BEAM<br>ANGLE | INCLUDED GLOBES  |
|-------------|----------------|------------------|------------------|---------------|------------------|
| HV5805T-BLK | 3000K<br>4000K | 1440lm<br>1540lm | 240v             | 120°          | Built in 18w LED |
| HV5805T-WHT | 5500K          | 1620lm           |                  |               |                  |