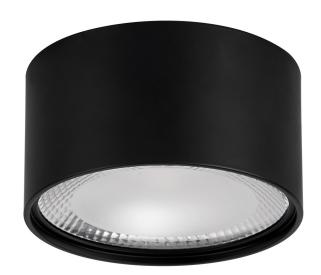

## Nella 18w LED Round Surface Mounted Downlights

## **PRODUCT SPECIFICATIONS**

Name: Nella

Material: Aluminium + Glass

Colour: Black or White

IP Rating: IP54

Lamp Base: Built in LED

**CRI**: ≥80

Wiring: Parallel

Dimmable: Yes

Warranty: 2 years replacement\*\*

HV5805T-BLK

HV5805T-WHT

| PART NUMBER | COLOUR<br>TEMP | LUMENS*          | INPUT<br>VOLTAGE | BEAM<br>ANGLE | INCLUDED GLOBES  |
|-------------|----------------|------------------|------------------|---------------|------------------|
| HV5805T-BLK | 3000K<br>4000K | 1440lm<br>1540lm | 240v             | 120°          | Built in 18w LED |
| HV5805T-WHT | 5500K          | 1620lm           |                  |               |                  |