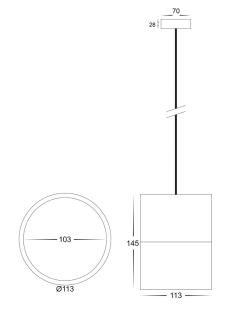

## **PRODUCT SPECIFICATIONS**

Name: Nella

Material: Aluminium + Glass

Colour: Black or White

Cable Length: 1300mm

IP Rating: IP20

Lamp Base: Built in LED

**CRI**: ≥80

Wiring: Parallel Dimmable: Yes

Warranty: 2 years replacement\*\*

| PART NUMBER   | COLOUR<br>TEMP | LUMENS*         | INPUT<br>VOLTAGE | BEAM<br>ANGLE | INCLUDED GLOBES  |
|---------------|----------------|-----------------|------------------|---------------|------------------|
| HV5803T-BLK-P | 3000K<br>4000K | 960lm<br>1020lm | 240v             | 120°          | Built in 12w LED |
| HV5803T-WHT-P | 5500K          | 1080lm          |                  | 120           | 23 1.211 225     |