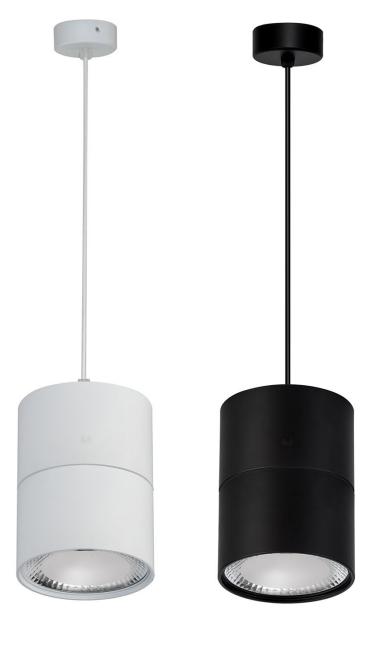

## **PRODUCT SPECIFICATIONS**

Name: Nella

Material: Aluminium + Glass

Colour: Black or White

Cable Length: 1300mm

IP Rating: IP20

Lamp Base: Built in LED

**CRI**: ≥80

Wiring: Parallel Dimmable: Yes

Warranty: 2 years replacement\*\*

| PART NUMBER   | COLOUR<br>TEMP | LUMENS*         | INPUT<br>VOLTAGE | BEAM<br>ANGLE | INCLUDED GLOBES  |
|---------------|----------------|-----------------|------------------|---------------|------------------|
| HV5803T-BLK-P | 3000K<br>4000K | 960lm<br>1020lm | 240v             | 120°          | Built in 12w LED |
| HV5803T-WHT-P | 5500K          | 1080lm          |                  | 120           | 23 1.211 225     |