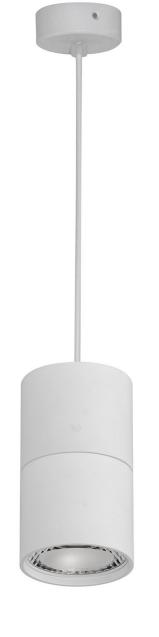

## **PRODUCT SPECIFICATIONS**

Name: Nella

Material: Aluminium + glass

Colour: Black or White Cable length: 1300mm

IP Rating: IP20

Lamp Base: Built in LED

**CRI**: ≥80

Wiring: Parallel

Dimmable: Yes

Warranty: 2 years replacement\*\*

| PART NUMBER   | COLOUR<br>TEMP | LUMENS*                 | INPUT<br>VOLTAGE | BEAM<br>ANGLE | INCLUDED GLOBES |
|---------------|----------------|-------------------------|------------------|---------------|-----------------|
| HV5802T-BLK-P | 3000K          | 560lm<br>595lm<br>630lm | 240v             | 120°          | Built in 7w LED |
| HV5802W-WHT-P | 4000K<br>5500K |                         |                  |               |                 |