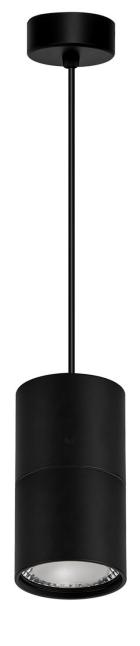

## **PRODUCT SPECIFICATIONS**

Name: Nella

Material: Aluminium + glass

Colour: Black or White Cable length: 1300mm

IP Rating: IP20

Lamp Base: Built in LED

**CRI**: ≥80

Wiring: Parallel

Dimmable: Yes

Warranty: 2 years replacement\*\*

| PART NUMBER   | COLOUR<br>TEMP | LUMENS*                 | INPUT<br>VOLTAGE | BEAM<br>ANGLE | INCLUDED GLOBES |
|---------------|----------------|-------------------------|------------------|---------------|-----------------|
| HV5802T-BLK-P | 3000K          | 560lm<br>595lm<br>630lm | 240v             | 120°          | Built in 7w LED |
| HV5802W-WHT-P | 4000K<br>5500K |                         |                  |               |                 |