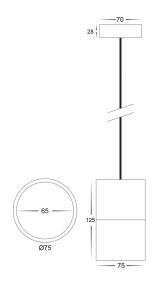

## **PRODUCT SPECIFICATIONS**

Name: Nella

Material: Aluminium + glass

Colour: Black or White Cable length: 1300mm

IP Rating: IP20

Lamp Base: Built in LED

**CRI**: ≥80

Wiring: Parallel

Dimmable: Yes

Warranty: 2 years replacement\*\*

| PART NUMBER   | COLOUR<br>TEMP | LUMENS*                 | INPUT<br>VOLTAGE | BEAM<br>ANGLE | INCLUDED GLOBES |
|---------------|----------------|-------------------------|------------------|---------------|-----------------|
| HV5802T-BLK-P | 3000K          | 560lm<br>595lm<br>630lm | 240v             | 120°          | Built in 7w LED |
| HV5802W-WHT-P | 4000K<br>5500K |                         |                  |               |                 |