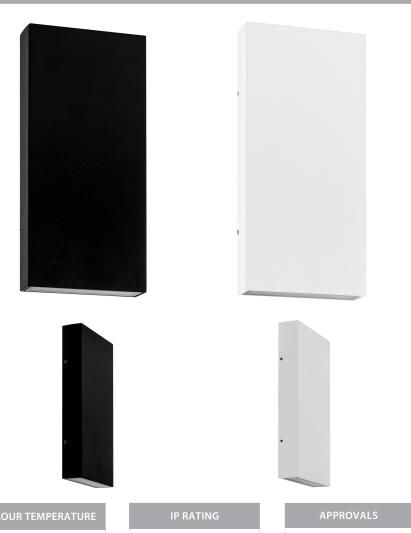

## Aluminium Slim Up & Down Wall Lights

## PRODUCT SPECIFICATIONS

Name: Essil

Material: Aluminium

Colour: Poly Powder Coated Black & White

**IP Rating:** IP54

Lamp Base: Built in LED

**CRI:** ≥80

Wiring: Parallel

## **Product Ordering**

| IMAGE | PART NUMBER      | INPUT   | COLOURTEMP                | LUMENS                           | BEAM ANGLE | INCLUDED LED                            |
|-------|------------------|---------|---------------------------|----------------------------------|------------|-----------------------------------------|
|       | HV3649T-BLK-240V | 240v AC | 3000k<br>- 4000k<br>5500k | 2x 350lm<br>2x 365lm<br>2x 380lm | 120°       | <b>Tri-Colour</b><br>2x 6w Built in LED |
|       | HV3649T-BLK-12V  | 12v DC  |                           |                                  |            |                                         |
|       | HV3649T-WHT-240V | 240v AC | 3000k<br>- 4000k<br>5500k | 2x 350lm<br>2x 365lm<br>2x 380lm | 120°       | <b>Tri-Colour</b><br>2x 6w Built in LED |
|       | HV3649T-WHT-12V  | 12v DC  |                           |                                  |            |                                         |