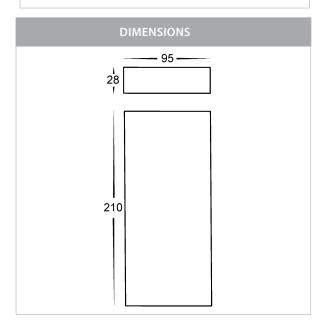

## Aluminium Slim Up & Down Wall Lights

## PRODUCT SPECIFICATIONS

Name: Essil

Material: Aluminium

Colour: Poly Powder Coated Black & White

**IP Rating:** IP54

Lamp Base: Built in LED

**CRI:** ≥80

Wiring: Parallel