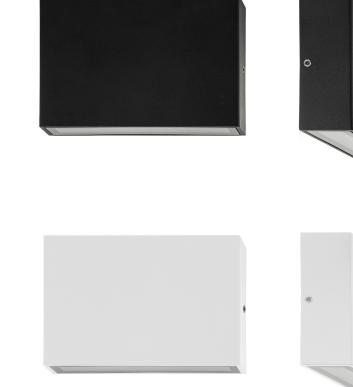

## Aluminium Slim Square Fixed Down Wall Lights

## Name: Essil

Material: Aluminium

Colour: Poly Powder Coated Black & White

IP Rating: IP54

Lamp Base: Built in LED

**CRI:** ≥80

Wiring: Parallel

Dimmable: No

## **Product Ordering**

| IMAGE | PART NUMBER     | INPUT   | COLOUR TEMP               | LUMENS                  | BEAM ANGLE | INCLUDED LED                         |
|-------|-----------------|---------|---------------------------|-------------------------|------------|--------------------------------------|
|       | HV3645T-BLK     | 240v AC | 3000k<br>- 4000k<br>5500k | 240lm<br>250lm<br>260lm | 120°       | <b>Tri-Colour</b><br>4w Built in LED |
|       | HV3645T-BLK-12V | 12v DC  |                           |                         |            |                                      |
|       | HV3645T-WHT     | 240v AC | 3000k<br>4000k<br>5500k   | 240lm<br>250lm<br>260lm | 120°       | <b>Tri-Colour</b><br>4w Built in LED |
|       | HV3645T-WHT-12V | 12v DC  |                           |                         |            |                                      |