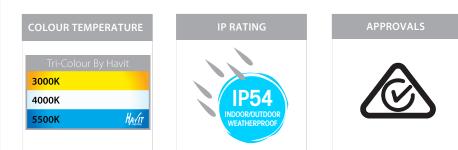

## Name: Essil

Material: Aluminium

Colour: Poly Powder Coated Black & White

IP Rating: IP54

Lamp Base: Built in LED

**CRI:** ≥80

Wiring: Parallel

Dimmable: No

## **Product Ordering**

| IMAGE | PART NUMBER     | INPUT   | COLOUR TEMP               | LUMENS                  | BEAM ANGLE | INCLUDED LED                         |
|-------|-----------------|---------|---------------------------|-------------------------|------------|--------------------------------------|
|       | HV3645T-BLK     | 240v AC | 3000k<br>- 4000k<br>5500k | 240lm<br>250lm<br>260lm | 120°       | <b>Tri-Colour</b><br>4w Built in LED |
|       | HV3645T-BLK-12V | 12v DC  |                           |                         |            |                                      |
|       | HV3645T-WHT     | 240v AC | 3000k<br>4000k<br>5500k   | 240lm<br>250lm<br>260lm | 120°       | <b>Tri-Colour</b><br>4w Built in LED |
|       | HV3645T-WHT-12V | 12v DC  |                           |                         |            |                                      |