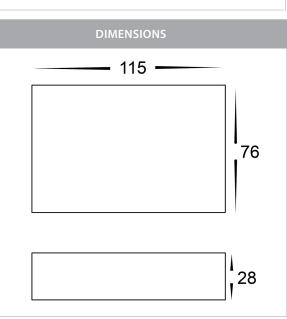

## **Product Ordering**

| IMAGE | PART NUMBER     | INPUT   | COLOUR TEMP               | LUMENS                  | BEAM ANGLE | INCLUDED LED                         |
|-------|-----------------|---------|---------------------------|-------------------------|------------|--------------------------------------|
|       | HV3645T-BLK     | 240v AC | 3000k<br>- 4000k<br>5500k | 240lm<br>250lm<br>260lm | 120°       | <b>Tri-Colour</b><br>4w Built in LED |
|       | HV3645T-BLK-12V | 12v DC  |                           |                         |            |                                      |
|       | HV3645T-WHT     | 240v AC | 3000k<br>4000k<br>5500k   | 240lm<br>250lm<br>260lm | 120°       | <b>Tri-Colour</b><br>4w Built in LED |
|       | HV3645T-WHT-12V | 12v DC  |                           |                         |            |                                      |