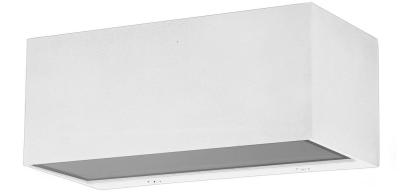

## Nikki Up & Down LED Wall Lights

## **PRODUCT SPECIFICATIONS**

Name: Nikki Material: Aluminium Colour: Black or White IP Rating: IP54 Lamp Base: Built in LED CRI: ≥80 Wiring: Parallel Dimmable: No Warranty: 2 years replacement\*\*

| PART NUMBER | COLOUR<br>TEMP | LUMENS*            | INPUT<br>VOLTAGE | BEAM<br>ANGLE | INCLUDED GLOBES  |
|-------------|----------------|--------------------|------------------|---------------|------------------|
| HV3637T-BLK | 3000K          | 2x375lm            | 240v AC          | 120°          | 10w Built in LED |
| HV3637T-WHT | 4000K<br>5500K | 2x400lm<br>2x425lm | 240V AC          | 120           |                  |