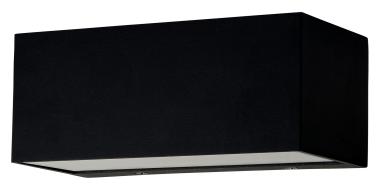

## Nikki Up & Down LED Wall Lights

## **PRODUCT SPECIFICATIONS**

Name: Nikki Material: Aluminium Colour: Black or White IP Rating: IP54 Lamp Base: Built in LED CRI: ≥80 Wiring: Parallel Dimmable: No Warranty: 2 years replacement\*\*

| PART NUMBER | COLOUR<br>TEMP | LUMENS*            | INPUT<br>VOLTAGE | BEAM<br>ANGLE | INCLUDED GLOBES  |
|-------------|----------------|--------------------|------------------|---------------|------------------|
| HV3637T-BLK | 3000K          | 2x375lm            | 240v AC          | 120°          | 10w Built in LED |
| HV3637T-WHT | 4000K<br>5500K | 2x400lm<br>2x425lm | 240V AC          | 120           |                  |