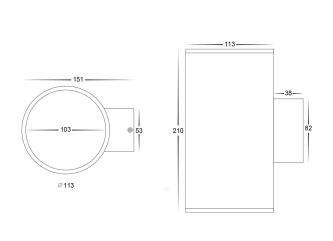

## **PRODUCT SPECIFICATIONS**

Name: Porter

Material: Aluminium

Colour: Poly powder coated white & black

**CRI**: ≥80

IP Rating: IP54

Lamp Base: Built in LED

Dimmable: Yes

Warranty: 2 Years Replacement\*\*

| PART NUMBER | COLOUR<br>TEMP | LUMENS*                | INPUT<br>VOLTAGE | BEAM<br>ANGLE | INCLUDED GLOBES     |
|-------------|----------------|------------------------|------------------|---------------|---------------------|
| HV3629T-BLK | 3000K          | 2x 1200lm              | 2401/46          | 600           |                     |
| HV3629T-WHT | 4000K          | 2x 1275lm<br>2x 1350lm | 240V AC          | 60°           | Built in 2x 15w LED |
| UA30781-MUI | 3300K          | 2X 1330IM              |                  |               |                     |