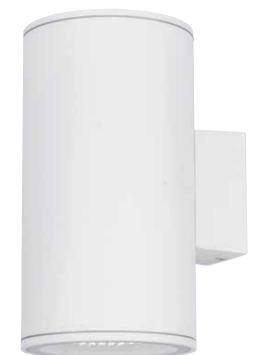

## Porter Up & Down LED Wall Light

## **PRODUCT SPECIFICATIONS**

Name: Porter

Material: Aluminium

Colour: Poly powder coated white & black

**CRI**: ≥80

IP Rating: IP54

Lamp Base: Built in LED

Dimmable: Yes

Warranty: 2 Years Replacement\*\*

| PART NUMBER | COLOUR<br>TEMP | LUMENS*                | INPUT<br>VOLTAGE | BEAM<br>ANGLE | INCLUDED GLOBES     |
|-------------|----------------|------------------------|------------------|---------------|---------------------|
| HV3629T-BLK | 3000K          | 2x 1200lm              | 2401/46          | 600           |                     |
| HV3629T-WHT | 4000K          | 2x 1275lm<br>2x 1350lm | 240V AC          | 60°           | Built in 2x 15w LED |
| UA30781-MUI | 3300K          | 2X 1330IM              |                  |               |                     |