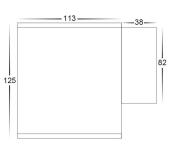

## Porter Fixed Down LED Wall Light

## **PRODUCT SPECIFICATIONS:**

Name: Porter Material: Aluminium Colour: Poly powder coated White & Black CRI: ≥80 IP Rating: IP54 Lamp Base: Built in LED Dimmable: Yes Warranty: 2 years replacement\*\*