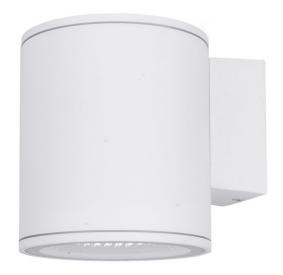

## Porter Fixed Down LED Wall Light

## **PRODUCT SPECIFICATIONS:**

Name: Porter Material: Aluminium Colour: Poly powder coated White & Black CRI: ≥80 IP Rating: IP54 Lamp Base: Built in LED Dimmable: Yes Warranty: 2 years replacement\*\*