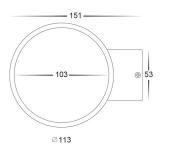

## Porter Fixed Down LED Wall Light

## **PRODUCT SPECIFICATIONS:**

Name: Porter Material: Aluminium Colour: Poly powder coated White & Black CRI: ≥80 IP Rating: IP54 Lamp Base: Built in LED Dimmable: Yes Warranty: 2 years replacement\*\*