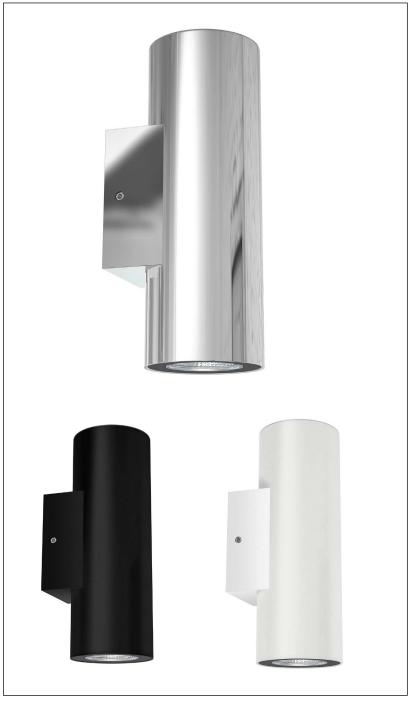

## Aries 316 Stainless Steel Up & Down LED Wall Light

| Product Specifications |                          |  |  |  |
|------------------------|--------------------------|--|--|--|
| Name                   | Aries                    |  |  |  |
| Material               | 316 Stainless Steel      |  |  |  |
| Colour                 | Polished, Black or White |  |  |  |
| IP Rating              | IP65                     |  |  |  |
| Lamp Base              | Built in LED             |  |  |  |
| CRI:                   | >80                      |  |  |  |
| Wiring                 | Parallel                 |  |  |  |
| Dimmable               | No                       |  |  |  |
| Warranty               | 2 Years Replacement      |  |  |  |

| IMAGE | PART<br>NUMBER | COLOUR<br>TEMP          | LUMENS                              | INPUT<br>VOLTAGE | BEAM<br>ANGLE | INCLUDED<br>LED                   |
|-------|----------------|-------------------------|-------------------------------------|------------------|---------------|-----------------------------------|
|       | HV3626T-PSS316 | 3000K<br>4000K<br>5500K | 2 x 448lm<br>2 x 576lm<br>2 x 534lm | 240V AC          | 60°           | TRI Colour<br>2 x 6w Built in LED |
| 4     | HV3626T-BLK    | 3000K<br>4000K<br>5500K | 2 x 448lm<br>2 x 576lm<br>2 x 534lm | 240V AC          | 60°           | TRI Colour<br>2 x 6w Built in LED |
|       | HV3626T-WHT    | 3000K<br>4000K<br>5500K | 2 x 448lm<br>2 x 576lm<br>2 x 534lm | 240V AC          | 60°           | TRI Colour<br>2 x 6w Built in LED |