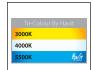

## **Product Ordering**

| lmage | Part Number | Colour Temp             | Lumens                   | Input Voltage | Beam Angle | Included LED                                | Barcode       |
|-------|-------------|-------------------------|--------------------------|---------------|------------|---------------------------------------------|---------------|
|       | HV3584T-BLK | 3000k<br>4000k<br>5500k | 900lm<br>1800lm<br>975lm | 240v AC       | 180°       | <b>TRI Colour</b><br>15w - 30w Built in LED | 9350418026491 |
|       | HV3584T-WHT | 3000k<br>4000k<br>5500k | 900lm<br>1800lm<br>975lm | 240v AC       | 180°       | <b>TRI Colour</b><br>15w - 30w Built in LED | 9350418026484 |