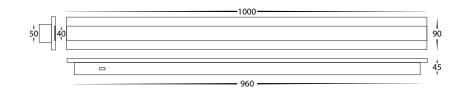

## **Product Specifications**

| Name              | Barline                           |
|-------------------|-----------------------------------|
| Material          | Aluminium                         |
| Colour            | Poly Powder Coated Black or White |
| IP Rating         | IP65                              |
| Installation Type | Wall - Surface Mounted            |
| Lamp Base         | Built in LED                      |
| Max Wattage       | 1x 30w                            |
| Lamp Expectancy   | <30,000hrs                        |
| Diffuser Type     | Frosted Perspex                   |
| CRI               | CRI>80                            |
| Dimmable          | No                                |
| Warranty          | 3 Years Replacement*              |