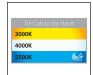

## **Product Ordering**

| lmage | Part Number | Colour Temp             | Lumens                   | Input Voltage | Beam Angle | Included LED                             | Barcode       |
|-------|-------------|-------------------------|--------------------------|---------------|------------|------------------------------------------|---------------|
|       | HV3582T-BLK | 3000k<br>4000k<br>5500k | 540lm<br>1080lm<br>585lm | 240v AC       | 180°       | <b>TRI Colour</b><br>9w-18w Built in LED | 9350418026477 |
|       | HV3582T-WHT | 3000k<br>4000k<br>5500k | 540lm<br>1080lm<br>585lm | 240v AC       | 180°       | <b>TRI Colour</b><br>9w-18w Built in LED | 9350418026484 |