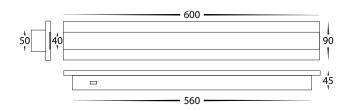

## Barline Aluminium 600mm Wall Light

## **Product Specifications**

| Name              | Barline                           |  |  |  |
|-------------------|-----------------------------------|--|--|--|
| Material          | Aluminium                         |  |  |  |
| Colour            | Poly Powder Coated Black or White |  |  |  |
| IP Rating         | IP65                              |  |  |  |
| Installation Type | Wall - Surface Mounted            |  |  |  |
| Lamp Base         | Built in LED                      |  |  |  |
| Max Wattage       | 1x 18w                            |  |  |  |
| Lamp Expectancy   | <30,000hrs                        |  |  |  |
| Diffuser Type     | Frosted Perspex                   |  |  |  |
| CRI               | CRI>80                            |  |  |  |
| Dimmable          | No                                |  |  |  |
| Warranty          | 3 Years Replacement*              |  |  |  |