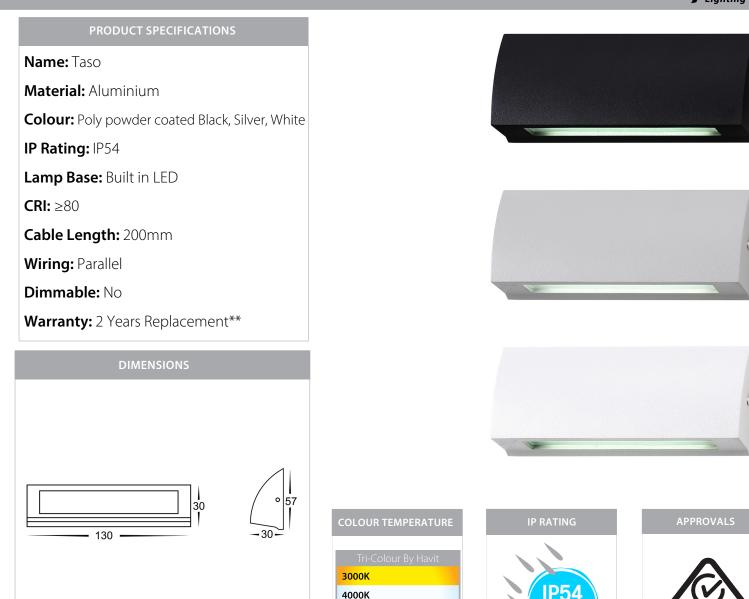

## Aluminium Rectangle Step Lights

## **Product Ordering**

| IMAGE | PART NUMBER     | COLOUR TEMP             | LUMENS                  | INPUT  | BEAM ANGLE | INCLUDED LED                           |
|-------|-----------------|-------------------------|-------------------------|--------|------------|----------------------------------------|
|       | HV3270T-BLK-12V | 3000k<br>4000k<br>5500k | 180lm<br>190lm<br>200lm | 12v DC | 120°       | <b>Tri-Colour</b><br>3.5w Built in LED |
|       | HV3270T-SLV-12V | 3000k<br>4000k<br>5500k | 180lm<br>190lm<br>200lm | 12v DC | 120°       | <b>Tri-Colour</b><br>3.5w Built in LED |
|       | HV3270T-WHT-12V | 3000k<br>4000k<br>5500k | 180lm<br>190lm<br>200lm | 12v DC | 120°       | <b>Tri-Colour</b><br>3.5w Built in LED |

5500K

12v DC models must be used with suitable 12v DC LED Driver

\* Lumen output measured at source

\*\* See Warranty Terms and Conditions for more information

For more information contact Havit Lighting

ADDRESS: 143 Beauchamp Road Matraville NSW 2036 Australia