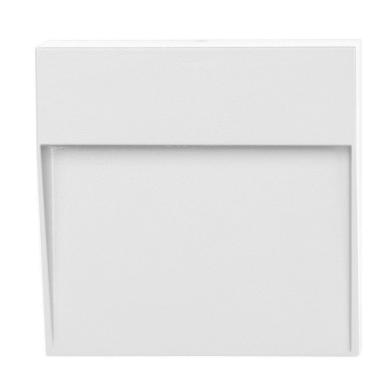

## Fino White Square LED Outdoor Step Light HAY

| PRODUCT SPECIFICATIONS |                          |  |  |  |
|------------------------|--------------------------|--|--|--|
| Name                   | Fino                     |  |  |  |
| Material               | Aluminium                |  |  |  |
| Colour                 | Poly Powder Coated White |  |  |  |
| IP Rating              | IP54                     |  |  |  |
| Lamp Base              | Built in 3w SMD LED      |  |  |  |
| CRI:                   | >80                      |  |  |  |
| Wiring                 | Parallel                 |  |  |  |
| Dimmable               | No                       |  |  |  |
| Warranty               | 3 Years Replacement      |  |  |  |