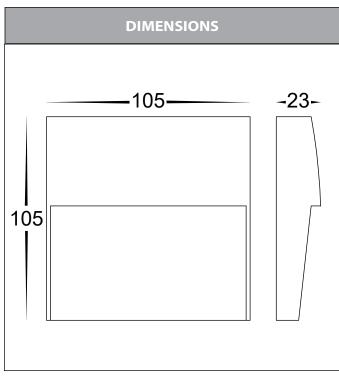

## Fino White Square LED Outdoor Step Light HAY

| PRODUCT SPECIFICATIONS |                          |  |  |  |
|------------------------|--------------------------|--|--|--|
| Name                   | Fino                     |  |  |  |
| Material               | Aluminium                |  |  |  |
| Colour                 | Poly Powder Coated White |  |  |  |
| IP Rating              | IP54                     |  |  |  |
| Lamp Base              | Built in 3w SMD LED      |  |  |  |
| CRI:                   | >80                      |  |  |  |
| Wiring                 | Parallel                 |  |  |  |
| Dimmable               | No                       |  |  |  |
| Warranty               | 3 Years Replacement      |  |  |  |