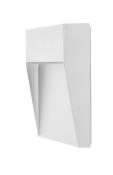

## Fino White Square LED Outdoor Step Light HAY

| PRODUCT SPECIFICATIONS |                          |  |  |  |
|------------------------|--------------------------|--|--|--|
| Name                   | Fino                     |  |  |  |
| Material               | Aluminium                |  |  |  |
| Colour                 | Poly Powder Coated White |  |  |  |
| IP Rating              | IP54                     |  |  |  |
| Lamp Base              | Built in 3w SMD LED      |  |  |  |
| CRI:                   | >80                      |  |  |  |
| Wiring                 | Parallel                 |  |  |  |
| Dimmable               | No                       |  |  |  |
| Warranty               | 3 Years Replacement      |  |  |  |