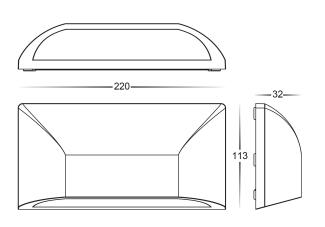

## **PRODUCT SPECIFICATIONS**

Name: Seevive

Material: Polycarb

Colour: Black or White

IP Rating: IP65

Lamp Base: Built in LED

**CRI**: ≥80

Wiring: Parallel Dimmable: No

| PART NUMBER | COLOUR<br>TEMP | LUMENS* | INPUT<br>VOLTAGE | BEAM<br>ANGLE | INCLUDED GLOBES |
|-------------|----------------|---------|------------------|---------------|-----------------|
| HV3225T-WHT | 3000k          | 150lm   |                  |               |                 |
|             | 4000k          | 155lm   | 12v DC           | 120°          | Built in 5w LED |
| HV3225T-BLK | 5500k          | 160lm   |                  |               |                 |