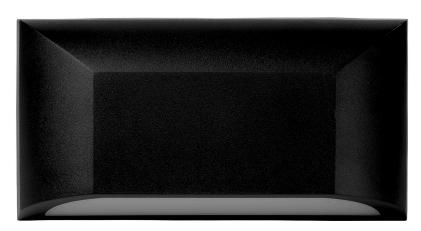

## **PRODUCT SPECIFICATIONS**

Name: Seevive

Material: Polycarb

Colour: Black or White

IP Rating: IP65

Lamp Base: Built in LED

**CRI**: ≥80

Wiring: Parallel Dimmable: No

| PART NUMBER | COLOUR<br>TEMP | LUMENS* | INPUT<br>VOLTAGE | BEAM<br>ANGLE | INCLUDED GLOBES |
|-------------|----------------|---------|------------------|---------------|-----------------|
| HV3225T-WHT | 3000k          | 150lm   |                  |               |                 |
|             | 4000k          | 155lm   | 12v DC           | 120°          | Built in 5w LED |
| HV3225T-BLK | 5500k          | 160lm   |                  |               |                 |