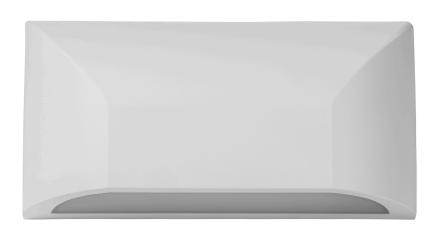

## **PRODUCT SPECIFICATIONS**

Name: Seevive

Material: Polycarb

Colour: Black or White

IP Rating: IP65

Lamp Base: Built in LED

**CRI**: ≥80

Wiring: Parallel Dimmable: No

| PART NUMBER | COLOUR<br>TEMP | LUMENS* | INPUT<br>VOLTAGE | BEAM<br>ANGLE | INCLUDED GLOBES |
|-------------|----------------|---------|------------------|---------------|-----------------|
| HV3225T-WHT | 3000k          | 150lm   |                  |               |                 |
|             | 4000k          | 155lm   | 12v DC           | 120°          | Built in 5w LED |
| HV3225T-BLK | 5500k          | 160lm   |                  |               |                 |