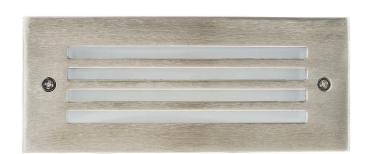

## **PRODUCT SPECIFICATIONS**

Name: BATA

Material: Aluminium & 316 Stainless Steel

Colour: Black & 316 Stainless Steel

IP Rating: IP54

Lamp Base: Built in TRI Colour LED

**CRI**: ≥80

Wiring: Parallel

Dimmable: No

Warranty: 2 years replacement\*\*

HV3006T-BLK-12V

HV3005T-SS316-12V

| PART NUMBER       | COLOUR<br>TEMP | LUMENS         | INPUT<br>VOLTAGE | INCLUDED LED     |
|-------------------|----------------|----------------|------------------|------------------|
| HV3006T-BLK-12V   | 3000K          | 480lm          | 10 00            | Con Duilt in LED |
| HV3006T-SS316-12V | 4000K<br>5500K | 510lm<br>540lm | 12v DC           | 6w Built in LED  |