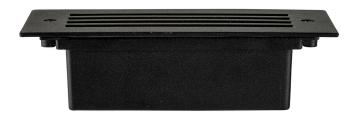

## BATA LED Brick Light with Grill Cover

## **PRODUCT SPECIFICATIONS**

Name: BATA

Material: Aluminium & 316 Stainless Steel

Colour: Black & 316 Stainless Steel

IP Rating: IP54

Lamp Base: Built in TRI Colour LED

**CRI**: ≥80

Wiring: Parallel

Dimmable: No

Warranty: 2 years replacement\*\*

HV3006T-BLK-12V

HV3005T-SS316-12V

| PART NUMBER       | COLOUR<br>TEMP | LUMENS         | INPUT<br>VOLTAGE | INCLUDED LED     |
|-------------------|----------------|----------------|------------------|------------------|
| HV3006T-BLK-12V   | 3000K          | 480lm          | 10 00            | Con Duilt in LED |
| HV3006T-SS316-12V | 4000K<br>5500K | 510lm<br>540lm | 12v DC           | 6w Built in LED  |