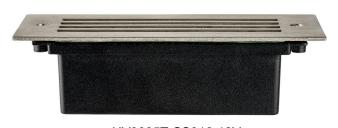

## **PRODUCT SPECIFICATIONS**

Name: BATA

Material: Aluminium & 316 Stainless Steel

Colour: Black & 316 Stainless Steel

IP Rating: IP54

Lamp Base: Built in TRI Colour LED

**CRI**: ≥80

Wiring: Parallel

Dimmable: No

Warranty: 2 years replacement\*\*

HV3006T-BLK-12V

HV3005T-SS316-12V

| PART NUMBER       | COLOUR<br>TEMP | LUMENS         | INPUT<br>VOLTAGE | INCLUDED LED     |
|-------------------|----------------|----------------|------------------|------------------|
| HV3006T-BLK-12V   | 3000K          | 480lm          | 10 00            | Con Duilt in LED |
| HV3006T-SS316-12V | 4000K<br>5500K | 510lm<br>540lm | 12v DC           | 6w Built in LED  |