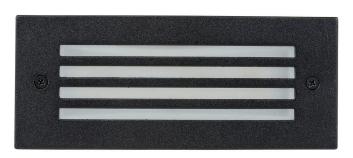

## BATA LED Brick Light with Grill Cover

## **PRODUCT SPECIFICATIONS**

Name: BATA

Material: Aluminium & 316 Stainless Steel

Colour: Black & 316 Stainless Steel

IP Rating: IP54

Lamp Base: Built in TRI Colour LED

**CRI**: ≥80

Wiring: Parallel

Dimmable: No

Warranty: 2 years replacement\*\*

HV3006T-BLK-12V

HV3005T-SS316-12V

| PART NUMBER       | COLOUR<br>TEMP | LUMENS         | INPUT<br>VOLTAGE | INCLUDED LED     |
|-------------------|----------------|----------------|------------------|------------------|
| HV3006T-BLK-12V   | 3000K          | 480lm          | 10 00            | Con Duilt in LED |
| HV3006T-SS316-12V | 4000K<br>5500K | 510lm<br>540lm | 12v DC           | 6w Built in LED  |