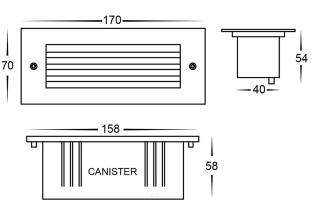

## **PRODUCT SPECIFICATIONS**

Name: BATA

Material: Aluminium & 316 Stainless Steel

Colour: Black & 316 Stainless Steel

IP Rating: IP54

Lamp Base: Built in TRI Colour LED

**CRI**: ≥80

Wiring: Parallel

Dimmable: No

Warranty: 2 years replacement\*\*

HV3006T-BLK-12V

HV3005T-SS316-12V

| PART NUMBER       | COLOUR<br>TEMP | LUMENS         | INPUT<br>VOLTAGE | INCLUDED LED     |
|-------------------|----------------|----------------|------------------|------------------|
| HV3006T-BLK-12V   | 3000K          | 480lm          | 10 00            | Con Duilt in LED |
| HV3006T-SS316-12V | 4000K<br>5500K | 510lm<br>540lm | 12v DC           | 6w Built in LED  |