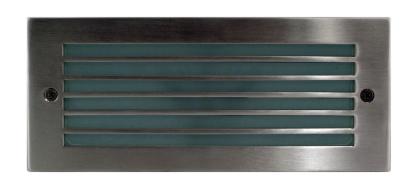

## BATA Tri Colour 316 Stainless Steel LED Brick Light

## **PRODUCT SPECIFICATIONS**

Name: BATA

Material: 316 stainless steel face

with aluminium body

Colour: Stainless steel

IP Rating: IP54

Lamp Base: Built in TRI Colour LED

**CRI**: ≥80

Wiring: Parallel

Dimmable: Yes

Warranty: 2 years replacement\*\*

| PART NUMBER       | COLOUR<br>TEMP          | LUMENS*                 | INPUT<br>VOLTAGE | INCLUDED GLOBES  |
|-------------------|-------------------------|-------------------------|------------------|------------------|
| HV3004T-SS316     | 3000k<br>4000k<br>5500k | 800lm<br>850lm<br>900lm | 240v             | Built in 10w LED |
| HV3003T-SS316-12V | 3000k<br>4000k<br>5500k | 800lm<br>850lm<br>900lm | 240v             | Built in 10w LED |