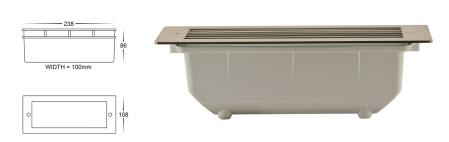

## BATA Tri Colour 316 Stainless Steel LED Brick Light

## **PRODUCT SPECIFICATIONS**

Name: BATA

Material: 316 stainless steel face

with aluminium body

Colour: Stainless steel

IP Rating: IP54

Lamp Base: Built in TRI Colour LED

**CRI**: ≥80

Wiring: Parallel

Dimmable: Yes

Warranty: 2 years replacement\*\*

| PART NUMBER       | COLOUR<br>TEMP          | LUMENS*                 | INPUT<br>VOLTAGE | INCLUDED GLOBES  |
|-------------------|-------------------------|-------------------------|------------------|------------------|
| HV3004T-SS316     | 3000k<br>4000k<br>5500k | 800lm<br>850lm<br>900lm | 240v             | Built in 10w LED |
| HV3003T-SS316-12V | 3000k<br>4000k<br>5500k | 800lm<br>850lm<br>900lm | 240v             | Built in 10w LED |