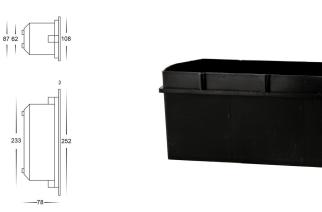

## BATA Tri Colour 316 Stainless Steel LED Brick Light

## **PRODUCT SPECIFICATIONS**

Name: BATA

Material: 316 stainless steel face

with aluminium body

Colour: Stainless steel

IP Rating: IP54

Lamp Base: Built in TRI Colour LED

**CRI**: ≥80

Wiring: Parallel

Dimmable: Yes

Warranty: 2 years replacement\*\*

| PART NUMBER       | COLOUR<br>TEMP          | LUMENS*                 | INPUT<br>VOLTAGE | INCLUDED GLOBES  |
|-------------------|-------------------------|-------------------------|------------------|------------------|
| HV3004T-SS316     | 3000k<br>4000k<br>5500k | 800lm<br>850lm<br>900lm | 240v             | Built in 10w LED |
| HV3003T-SS316-12V | 3000k<br>4000k<br>5500k | 800lm<br>850lm<br>900lm | 240v             | Built in 10w LED |