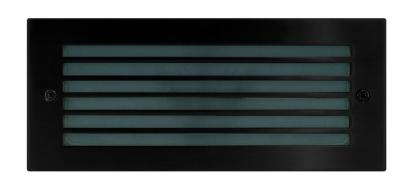

## BATA Tri Colour Black LED Brick Light

## **PRODUCT SPECIFICATIONS**

Name: BATA

Material: 316 stainless steel Cover

with aluminium body

Colour: Black face

IP Rating: IP54

Lamp Base: Built in TRI Colour LED

**CRI**: ≥80