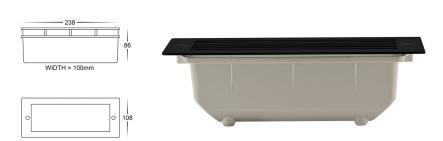

## **PRODUCT SPECIFICATIONS**

Name: BATA

Material: 316 stainless steel Cover

with aluminium body

Colour: Black face

IP Rating: IP54

Lamp Base: Built in TRI Colour LED

**CRI**: ≥80

## **PRODUCT SPECIFICATIONS**

Name: BATA

Material: 316 stainless steel face

with aluminium body

Colour: Stainless steel

IP Rating: IP54

Lamp Base: Built in TRI Colour LED

**CRI**: ≥80