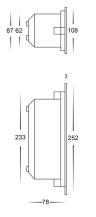

## **PRODUCT SPECIFICATIONS**

Name: BATA

Material: 316 stainless steel Cover

with aluminium body

Colour: Black face

IP Rating: IP54

Lamp Base: Built in TRI Colour LED

**CRI**: ≥80

Wiring: Parallel

Dimmable: Yes

Warranty: 2 years replacement\*\*

| PART NUMBER     | COLOUR<br>TEMP          | LUMENS*                 | INPUT<br>VOLTAGE | INCLUDED GLOBES  |
|-----------------|-------------------------|-------------------------|------------------|------------------|
| HV3004T-BLK     | 3000k<br>4000k<br>5500k | 800lm<br>850lm<br>900lm | 240v             | Built in 10w LED |
| HV3004T-BLK-12V | 3000k<br>4000k<br>5500k | 800lm<br>850lm<br>900lm | 240v             | Built in 10w LED |