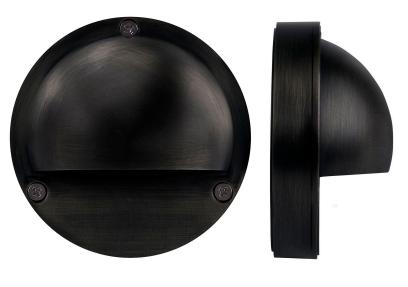

Pinta Antique Brass Step Light with Eyelid

## **PRODUCT SPECIFICATIONS**

Name: Pinta Material: Solid Brass Colour: Antique Brass CRI: ≥80 IP Rating: IP65 Lamp Base: G9, G4 or Built in LED Wiring: Parallel Dimmable: No Warranty: 2 years replacement\*\*