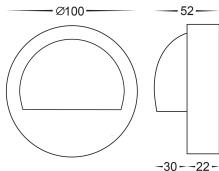

Pinta Antique Brass Step Light with Eyelid

## **PRODUCT SPECIFICATIONS**

Name: Pinta Material: Solid Brass Colour: Antique Brass CRI: ≥80 IP Rating: IP65 Lamp Base: G9, G4 or Built in LED Wiring: Parallel Dimmable: No Warranty: 2 years replacement\*\*