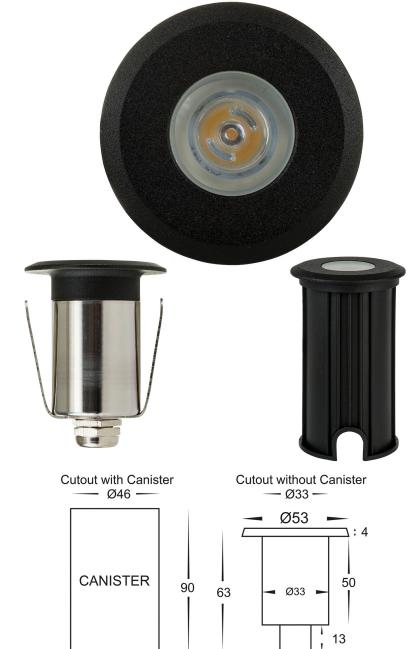

## **PRODUCT SPECIFICATIONS**

Name: Mini Ollo

Material: 316 Stainless Steel

Colour: Black face

**CRI**: ≥80

IP Rating: IP67

Lamp Base: Built in LED

Wiring: Parallel

Dimmable: No

Warranty: 2 years replacement\*\*

| PART NUMBER | COLOUR<br>TEMP | LUMENS | INPUT<br>VOLTAGE | BEAM<br>ANGLE | INCLUDED GLOBES |
|-------------|----------------|--------|------------------|---------------|-----------------|
| HV2892C-BLK | 5500K          | 90lm   | 12v DC           | 30°           | 1w Built in LED |
| HV2892W-BLK | 3000K          | 80lm   | 12v DC           | 30°           | 1w Built inLED  |