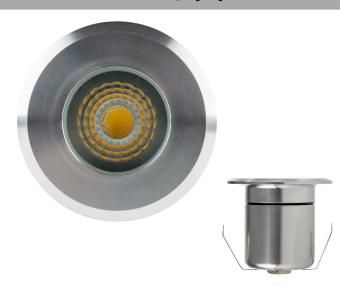

## **PRODUCT SPECIFICATIONS**

Name: Elite

Material: Aluminium

Colour: Silver alumininium or Black

IP Rating: IP67

Lamp Base: Built in LED

**CRI**: ≥80

Wiring: Parallel Dimmable: No

Warranty: 2 years replacement\*\*

| PART NUMBER | COLOUR<br>TEMP | LUMENS | INPUT<br>VOLTAGE | BEAM<br>ANGLE | INCLUDED GLOBES |
|-------------|----------------|--------|------------------|---------------|-----------------|
| HV2881C-SLV | 5500K          | 270lm  | 12v DC           | 36°           | 3w Built in LED |
| HV2881W-SLV | 3000K          | 240lm  | 12v DC           | 36°           | 3w Built inLED  |
| HV2881C-BLK | 5500K          | 270lm  | 12v DC           | 36°           | 3w Built in LED |
| HV2881W-BLK | 3000K          | 240lm  | 12v DC           | 36°           | 3w Built inLED  |