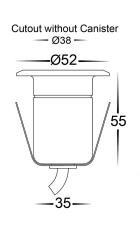

Must be used with suitable 12v DC LED driver

Australia

<sup>\*</sup> Lumen output measured at source

<sup>\*\*</sup> See Warranty Terms and Conditions for more information