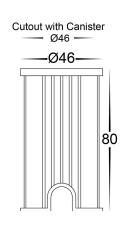

Must be used with suitable 12v DC LED driver

Australia

<sup>\*</sup> Lumen output measured at source

<sup>\*\*</sup> See Warranty Terms and Conditions for more information