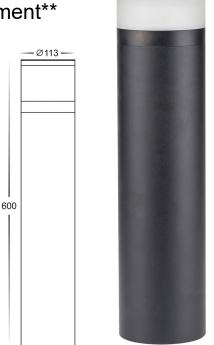

Wiring: Parallel HV1625T-BLK-240V

Dimmable: No

Warranty: 2 years replacement\*\*

Tri-Colour By Havit

3000K

4000K

5500K

| PART NUMBER      | COLOUR<br>TEMP          | LUMENS                     | INPUT<br>VOLTAGE | HEIGHT | INCLUDED LED     |
|------------------|-------------------------|----------------------------|------------------|--------|------------------|
| HV1625T-BLK-240V | 3000K<br>4000K<br>5500K | 1900lm<br>1970lm<br>2040lm | 240v             | 600mm  | 24w Built in LED |
| HV1626T-BLK-240V | 3000K<br>4000K<br>5500K | 1900lm<br>1970lm<br>2040lm | 240v             | 1000mm | 24w Built in LED |