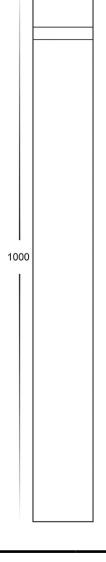

Wiring: Parallel HV1625T-BLK-240V

Dimmable: No

Warranty: 2 years replacement\*\*

Tri-Colour By Havit

3000K

4000K

5500K

| PART NUMBER      | COLOUR<br>TEMP          | LUMENS                     | INPUT<br>VOLTAGE | HEIGHT | INCLUDED LED     |
|------------------|-------------------------|----------------------------|------------------|--------|------------------|
| HV1625T-BLK-240V | 3000K<br>4000K<br>5500K | 1900lm<br>1970lm<br>2040lm | 240v             | 600mm  | 24w Built in LED |
| HV1626T-BLK-240V | 3000K<br>4000K<br>5500K | 1900lm<br>1970lm<br>2040lm | 240v             | 1000mm | 24w Built in LED |