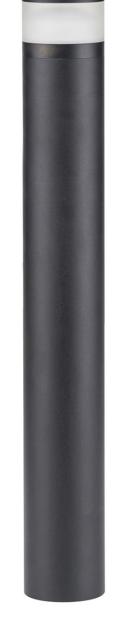

## HIGHLITE Black LED Bollard Light

HV1626T-BLK-240V

Wiring: Parallel HV1625T-BLK-240V

Dimmable: No

Warranty: 2 years replacement\*\*

Tri-Colour By Havit

3000K

4000K

5500K

| PART NUMBER      | COLOUR<br>TEMP          | LUMENS                     | INPUT<br>VOLTAGE | HEIGHT | INCLUDED LED     |
|------------------|-------------------------|----------------------------|------------------|--------|------------------|
| HV1625T-BLK-240V | 3000K<br>4000K<br>5500K | 1900lm<br>1970lm<br>2040lm | 240v             | 600mm  | 24w Built in LED |
| HV1626T-BLK-240V | 3000K<br>4000K<br>5500K | 1900lm<br>1970lm<br>2040lm | 240v             | 1000mm | 24w Built in LED |