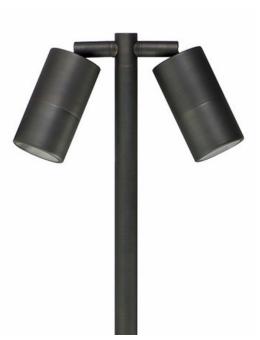

## Tivah Antique Brass Double Adjustable LED Garden Light

## **PRODUCT SPECIFICATIONS:**

Name: TIVAH

Material: Solid Brass

Colour: Antique Brass

**CRI**: ≥80

IP Rating: IP65

Lamp Base: MR16

Wiring: Parallel

Dimmable: No

Warranty: 2 Years Replacement\*\*

| PART NUMBER | COLOUR<br>TEMP | LUMENS*   | INPUT<br>VOLTAGE | BEAM<br>ANGLE | INCLUDED GLOBES |
|-------------|----------------|-----------|------------------|---------------|-----------------|
| HV1405C-AB  | 5500k          | 2 x 300lm | 12v DC           | 120°          | 2 x 5w MR16 LED |
| HV1405W-AB  | 3000k          | 2 x 250lm | 12v DC           | 120°          | 2 x 5w MR16 LED |