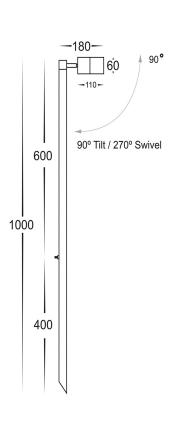

## Tivah Antique Brass Single Adjustable LED Garden Light

## **PRODUCT SPECIFICATIONS:**

Name: Tivah

Material: Solid Brass

Colour: Antique Brass

**CRI**: ≥80

IP Rating: IP65

Lamp Base: MR16

Wiring: Parallel

Dimmable: No

Warranty: 2 Years Replacement\*\*

| PART NUMBER | COLOUR<br>TEMP | LUMENS* | INPUT<br>VOLTAGE | BEAM<br>ANGLE | INCLUDED GLOBES |
|-------------|----------------|---------|------------------|---------------|-----------------|
| HV1403C-AB  | 5500k          | 300lm   | 12v DC           | 120°          | 5w MR16 LED     |
| HV1403W-AB  | 3000k          | 250lm   | 12v DC           | 120°          | 5w MR16 LED     |