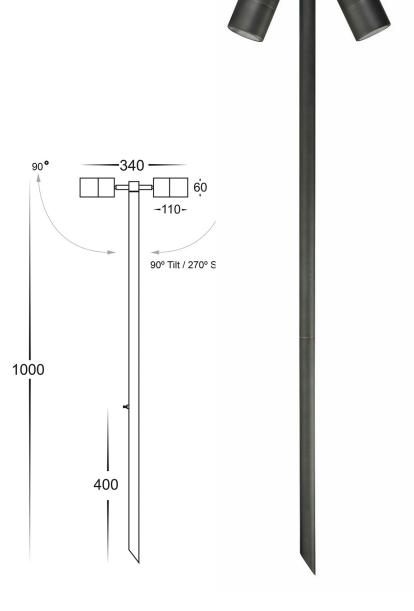

## Tivah Antique Brass Double Adjustable LED Garden Light

## **PRODUCT SPECIFICATIONS:**

Name: TIVAH

Material: Solid Brass

Colour: Antique Brass

**CRI**: ≥80

IP Rating: IP65

Lamp Base: MR16

Wiring: Parallel

Dimmable: No

Warranty: 2 Years Replacement\*\*

| PART NUMBER | COLOUR<br>TEMP | LUMENS*   | INPUT<br>VOLTAGE | BEAM<br>ANGLE | INCLUDED GLOBES |
|-------------|----------------|-----------|------------------|---------------|-----------------|
| HV1405C-AB  | 5500k          | 2 x 300lm | 12v DC           | 120°          | 2 x 5w MR16 LED |
| HV1405W-AB  | 3000k          | 2 x 250lm | 12v DC           | 120°          | 2 x 5w MR16 LED |