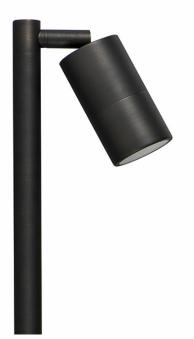

## Tivah Antique Brass Single Adjustable LED Garden Light

## **PRODUCT SPECIFICATIONS:**

Name: Tivah

Material: Solid Brass

Colour: Antique Brass

**CRI**: ≥80

IP Rating: IP65

Lamp Base: MR16

Wiring: Parallel

Dimmable: No

Warranty: 2 Years Replacement\*\*

| PART NUMBER | COLOUR<br>TEMP | LUMENS* | INPUT<br>VOLTAGE | BEAM<br>ANGLE | INCLUDED GLOBES |
|-------------|----------------|---------|------------------|---------------|-----------------|
| HV1403C-AB  | 5500k          | 300lm   | 12v DC           | 120°          | 5w MR16 LED     |
| HV1403W-AB  | 3000k          | 250lm   | 12v DC           | 120°          | 5w MR16 LED     |