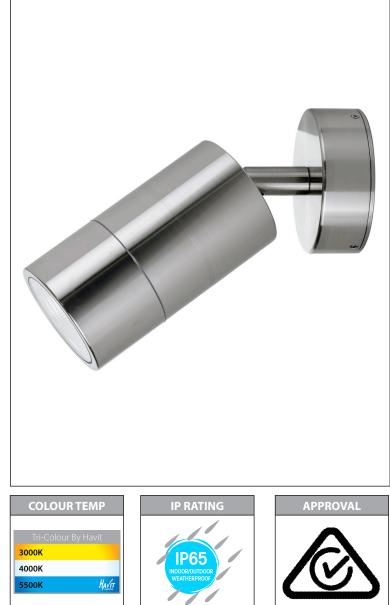

Maxi Tivah Outdoor Single Adjustable Wall Lights

| PRODUCT SPECIFICATIONS |                     |  |  |  |
|------------------------|---------------------|--|--|--|
| Name                   | Maxi Tivah          |  |  |  |
| Material               | 316 Stainless Steel |  |  |  |
| Colour                 | Stainless Steel     |  |  |  |
| IP Rating              | IP65                |  |  |  |
| Lamp Base              | Built in LED        |  |  |  |
| CRI:                   | >80                 |  |  |  |
| Wiring                 | Parallel            |  |  |  |
| Dimmable               | No                  |  |  |  |
| Warranty               | 2 Years Replacement |  |  |  |

| IMAGE | PART<br>NUMBER | COLOUR<br>TEMP          | LUMENS                     | INPUT<br>VOLTAGE | BEAM<br>ANGLE | INCLUDED<br>LED                       |
|-------|----------------|-------------------------|----------------------------|------------------|---------------|---------------------------------------|
|       | HV1208T        | 3000K<br>4000K<br>5500K | 1080lm<br>1140lm<br>1200lm | 240v AC          | 60°           | <b>TRI Colour</b><br>12w Built in LED |