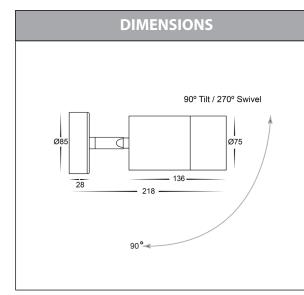

Maxi Tivah Outdoor Single Adjustable Wall Lights

| PRODUCT SPECIFICATIONS |                     |  |  |  |
|------------------------|---------------------|--|--|--|
| Name                   | Maxi Tivah          |  |  |  |
| Material               | 316 Stainless Steel |  |  |  |
| Colour                 | Stainless Steel     |  |  |  |
| IP Rating              | IP65                |  |  |  |
| Lamp Base              | Built in LED        |  |  |  |
| CRI:                   | >80                 |  |  |  |
| Wiring                 | Parallel            |  |  |  |
| Dimmable               | No                  |  |  |  |
| Warranty               | 2 Years Replacement |  |  |  |