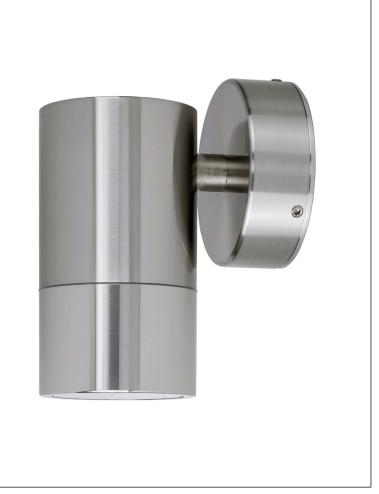

## Maxi Tivah Outdoor Fixed Down Wall Lights

| PRODUCT SPECIFICATIONS |                     |  |  |  |
|------------------------|---------------------|--|--|--|
| Name                   | Maxi Tivah          |  |  |  |
| Material               | 316 Stainless Steel |  |  |  |
| Colour                 | Stainless Steel     |  |  |  |
| IP Rating              | IP65                |  |  |  |
| Lamp Base              | Built in LED        |  |  |  |
| CRI:                   | >80                 |  |  |  |
| Wiring                 | Parallel            |  |  |  |
| Dimmable               | No                  |  |  |  |
| Warranty               | 2 Years Replacement |  |  |  |