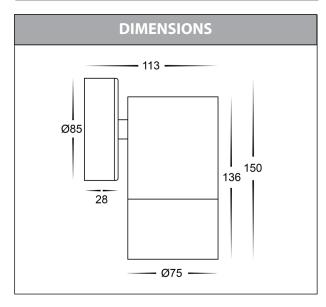

## Maxi Tivah Outdoor Fixed Down Wall Lights

| PRODUCT SPECIFICATIONS |                     |  |  |  |
|------------------------|---------------------|--|--|--|
| Name                   | Maxi Tivah          |  |  |  |
| Material               | 316 Stainless Steel |  |  |  |
| Colour                 | Stainless Steel     |  |  |  |
| IP Rating              | IP65                |  |  |  |
| Lamp Base              | Built in LED        |  |  |  |
| CRI:                   | >80                 |  |  |  |
| Wiring                 | Parallel            |  |  |  |
| Dimmable               | No                  |  |  |  |
| Warranty               | 2 Years Replacement |  |  |  |