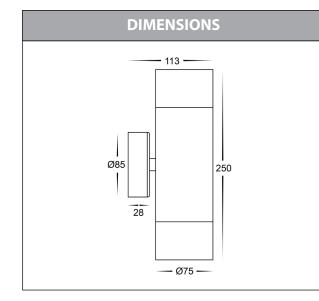

## Maxi Tivah Outdoor Up & Down Wall Lights

| PRODUCT SPECIFICATIONS |                     |  |  |  |  |
|------------------------|---------------------|--|--|--|--|
| Name                   | Maxi Tivah          |  |  |  |  |
| Material               | Aluminium           |  |  |  |  |
| Colour                 | Black               |  |  |  |  |
| IP Rating              | IP65                |  |  |  |  |
| Lamp Base              | Built in LED        |  |  |  |  |
| CRI:                   | >80                 |  |  |  |  |
| Wiring                 | Parallel            |  |  |  |  |
| Dimmable               | No                  |  |  |  |  |
| Warranty               | 2 Years Replacement |  |  |  |  |