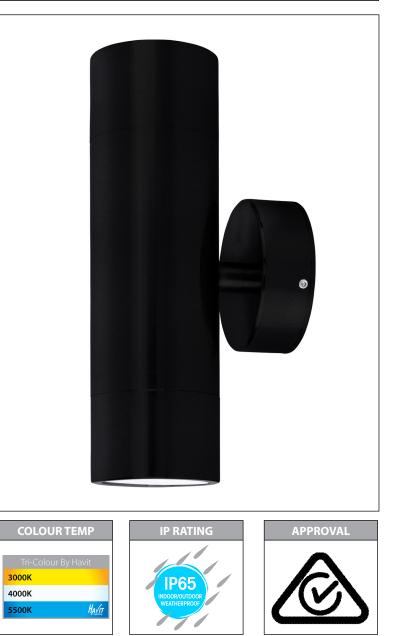

## Maxi Tivah Outdoor Up & Down Wall Lights

| PRODUCT SPECIFICATIONS |                     |  |  |  |  |
|------------------------|---------------------|--|--|--|--|
| Name                   | Maxi Tivah          |  |  |  |  |
| Material               | Aluminium           |  |  |  |  |
| Colour                 | Black               |  |  |  |  |
| IP Rating              | IP65                |  |  |  |  |
| Lamp Base              | Built in LED        |  |  |  |  |
| CRI:                   | >80                 |  |  |  |  |
| Wiring                 | Parallel            |  |  |  |  |
| Dimmable               | No                  |  |  |  |  |
| Warranty               | 2 Years Replacement |  |  |  |  |

| IMAGE | PART<br>NUMBER | COLOUR<br>TEMP          | LUMENS                              | INPUT<br>VOLTAGE | BEAM<br>ANGLE | INCLUDED<br>LED                          |
|-------|----------------|-------------------------|-------------------------------------|------------------|---------------|------------------------------------------|
|       | HV1028T        | 3000K<br>4000K<br>5500K | 2x 1080lm<br>2x 1140lm<br>2x 1200lm | 240v AC          | 60°           | <b>TRI Colour</b><br>2x 12w Built in LED |