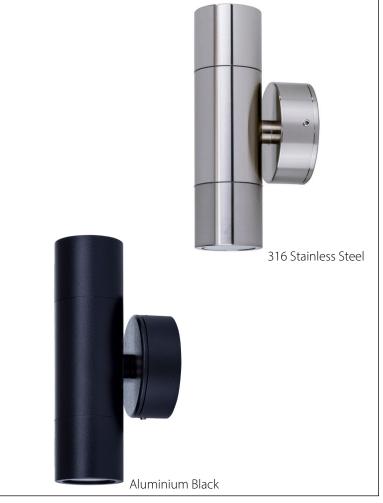

## Mini Tivah Outdoor Up & Down Wall Lights

| PRODUCT SPECIFICATIONS |                                     |  |  |  |
|------------------------|-------------------------------------|--|--|--|
| Name                   | Mini Tivah                          |  |  |  |
| Material               | 316 Stainless Steel or<br>Aluminium |  |  |  |
| Colour                 | Stainless Steel or Black            |  |  |  |
| IP Rating              | IP65                                |  |  |  |
| Lamp Base              | MR11                                |  |  |  |
| CRI:                   | >80                                 |  |  |  |
| Wiring                 | Parallel                            |  |  |  |
| Dimmable               | No                                  |  |  |  |
| Warranty               | 2 Years Replacement                 |  |  |  |