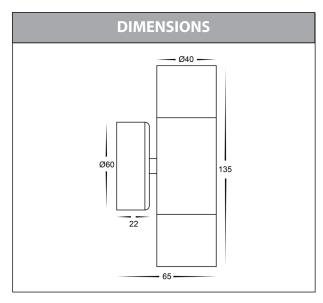

## Mini Tivah Outdoor Up & Down Wall Lights

| PRODUCT SPECIFICATIONS |                                     |  |  |  |
|------------------------|-------------------------------------|--|--|--|
| Name                   | Mini Tivah                          |  |  |  |
| Material               | 316 Stainless Steel or<br>Aluminium |  |  |  |
| Colour                 | Stainless Steel or Black            |  |  |  |
| IP Rating              | IP65                                |  |  |  |
| Lamp Base              | MR11                                |  |  |  |
| CRI:                   | >80                                 |  |  |  |
| Wiring                 | Parallel                            |  |  |  |
| Dimmable               | No                                  |  |  |  |
| Warranty               | 2 Years Replacement                 |  |  |  |