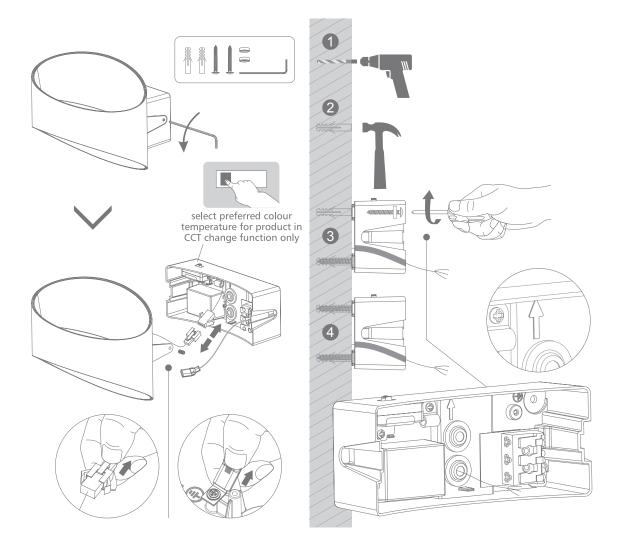

Thank you for purchasing your new GLOW-8 Wall Light, Please take the time to read and understand the instruction sheet below. Failure to do so may void warranty.