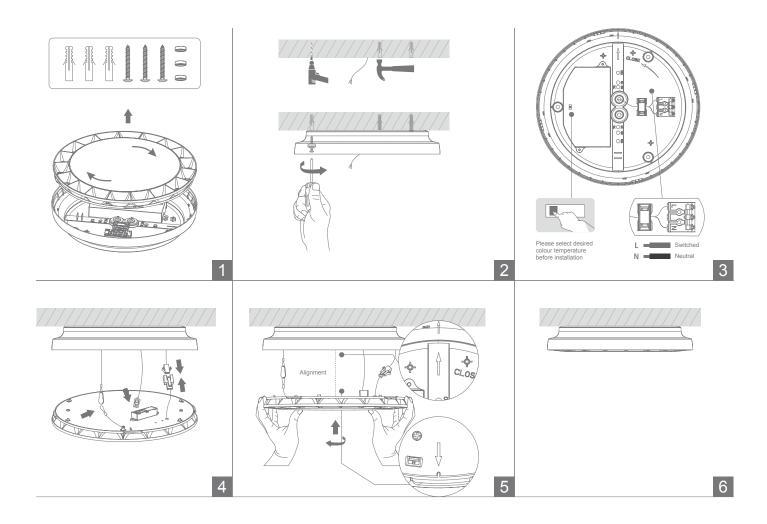

Thank you for purchasing your new GEAR-350 Ceiling Light, Please take the time to read and understand the instruction sheet below. Failure to do so may void warranty.

| Specifications |      |              | 24W                                                        |                 |             |  |
|----------------|------|--------------|------------------------------------------------------------|-----------------|-------------|--|
| Voltage:       | 240V | Lumen (±5%): | WW 3000K - 2250lm<br>NW 4000K - 2550lm<br>W 5700K - 2750lm | Dimmable:       | Yes         |  |
| Power:         | 24W  | Beam Angle:  | 80°                                                        | Operating Temp: | -20°C ~40°C |  |
| IP Rating:     | 54   | CCT:         | 3000K - 4000K - 5700K<br>(Switchable)                      | Power Factor:   | ≥0.9        |  |
| CRI:           | ≥80  | Lifespan:    | 50,0000hrs                                                 |                 |             |  |