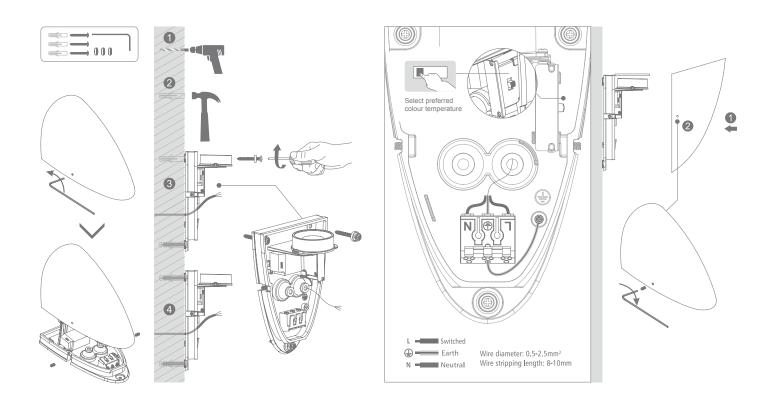

Thank you for purchasing your new FINN-8 Wall Light, Please take the time to read and understand the instruction sheet below. Failure to do so may void warranty.