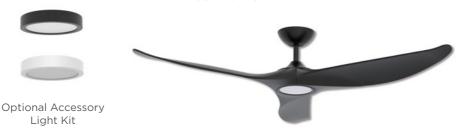

# **Evolve EC/DC**

Available in 3 colour options Optional accessory dimmable 18W CCT LED light kit

#### Black with KOA

Black (Fan shown with optional accessory light kit installed)

<sup>\*</sup> Works with Pixie or Wifi Modules each sold separately.

<sup>^</sup>Please refer to website for full terms and conditions.