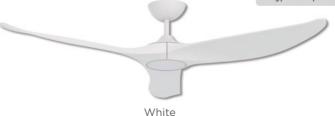

# **Evolve EC/DC**

Available in 3 colour options Optional accessory dimmable 18W CCT LED light kit

#### 48" (122 cm)

13,869m<sup>3</sup>/hr Maximum Airflow
Energy Efficiency 3W to 26W