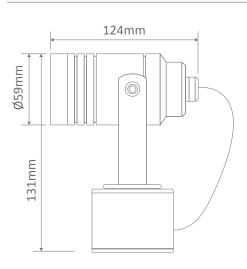

## Diagrams / Additional

| Item No.        | Variant | Colour     |
|-----------------|---------|------------|
| ELITE-1-ADJ-ALU | 19408   | Warm White |
| ELITE-1-ADJ-ALU | 19409   | White      |
| ELITE-1-ADJ-ALU | 19416   | Body only  |