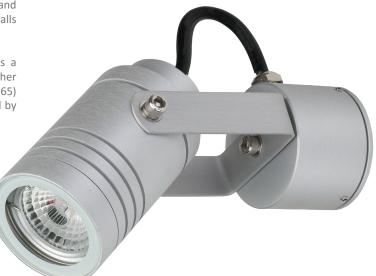

## Description

The ELITE-1-ADJ is a high quality, weather-resistant, adjustable and rotatable GU10 LED spot light perfect for mounting to any exterior walls and surfaces and keeping desired areas lit with it's 60° beam angle.

ELITE-1-ADJ is constructed from 6063 grade aluminium and has a natural anodised finish to complete its architectural look. Together with silicon gaskets and seals, the ELITE-1-ADJ is strong, resistant (IP65) and looks great in any application. Also, The ELITE-1-ADJ is backed by our Three Year Replacement Warranty for peace of mind.